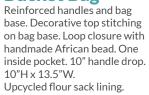

#### **Eco Cosmetic Case**

Top zip. One inside zip pocket.  $10.5^{\circ}\text{W} \times 8^{\circ}\text{H} 2.5^{\circ}\text{D}$ . Upcycled flour sack lining and shell.

Assorted: 30104990

**Bucket Bag** 

Pathways-Black: 30413160 Tropics-Tangerine: 30413170 Pathways-Rainbow: 30413150 Wildflower-Teal: 30413180