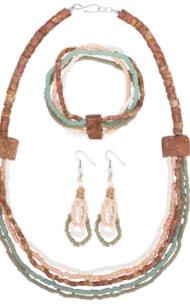

## **Namib-Tropical**

Honors the vast Namib Desert in southern Africa. Necklace strung on braided thread cord. Adjustable length.

Necklace ~36": 40045640 Bracelet ~8": 40145640 Earrings ~2": 40245640

and recycled glass beads. Necklace ~21": 40010400 Bracelet ~8": 40110400 Earrings ~3": 40210400