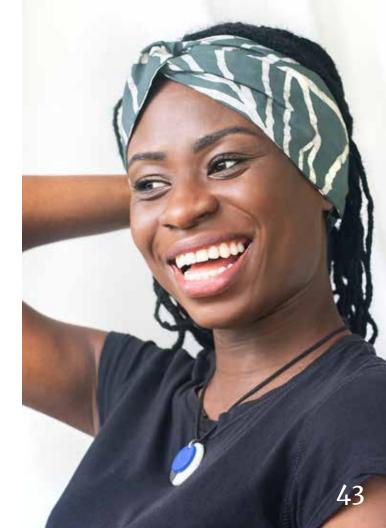

#### Headband

Wide center.
Tapered sides.
Covered elastic back.
Elastic portion is 5"L.
Headband is
15"L x 2.75"W at center.
100% organic cotton.

One Size Fits Most Assorted: 20901001