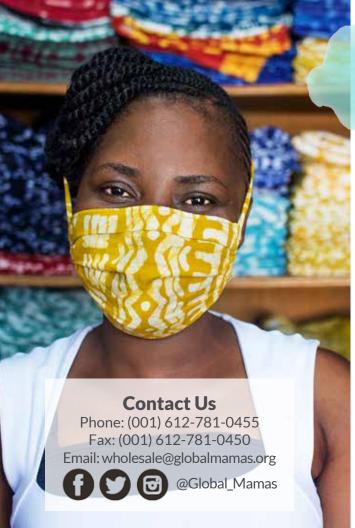

### Batik Face Masks: I Protect You. You Protect Me.

#### **Face Mask**

Double layer. Lined with undyed fabric. Adjustable tie. Pocket for filter insert (filter not included).

**Adults** - 3.5"H (7.5"H when expanded) x 8"W. 100% organic cotton.

Set of 10-Assorted: 90099400

**Kids** - 3"H (6.5"H when expanded) x 7"W. 100% organic cotton.

Set of 10-Assorted: 90099410

Full range of print options shown online.