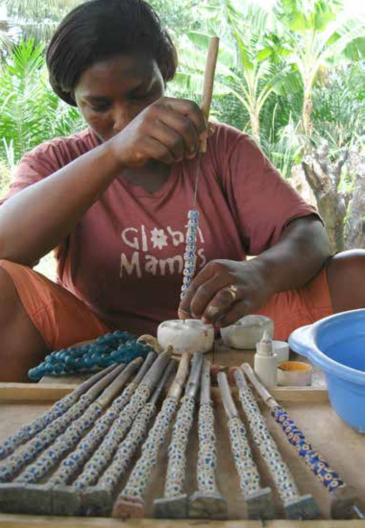

# BOTTLE TO BEAD

Global Mamas beads are handcrafted in Ghana's Eastern Region. Beadmaking is a craft passed down through the generations. Glass bottles and old windows are hand pounded into a fine powder. The powder may be mixed with dye and is then poured into clay molds, which are fired in traditional kilns. The final step for many beads is to be hand painted with unique designs that have made Ghana's glass beads famous worldwide.