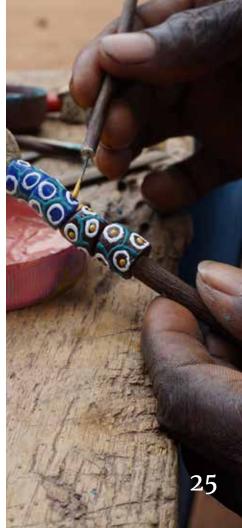

# BOTTLE TO BEAD

Global Mamas beads are handcrafted in Ghana's Eastern Region. Beadmaking is a craft passed down through the generations. Glass bottles and old windows are hand pounded into a fine powder. The powder may be mixed with dye and is then poured into clay molds, which are fired in traditional kilns. The final step for many beads is to be hand painted with unique designs that have made Ghana's glass beads famous worldwide.