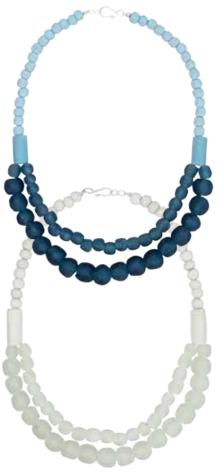

#### **Glass Pearls**

Necklace ~18" Bracelet ~7.5"

Necklace, Bracelet, Earrings

Blue:

Rainbow:

Moss:

Water: