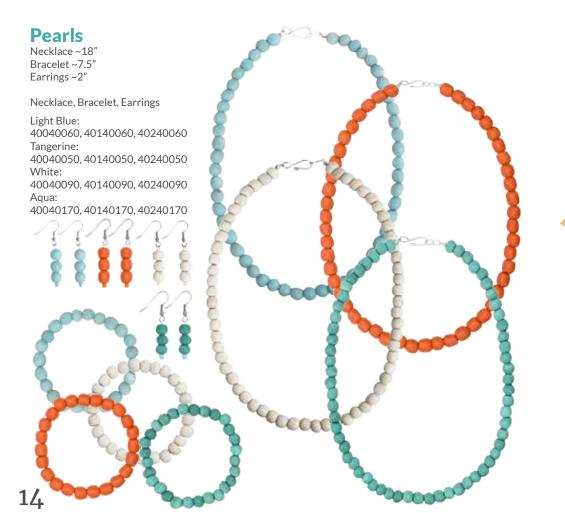

# **Pearls** Necklace ~18" Bracelet ~7.5" Earrings ~2" Necklace, Bracelet, Earrings Poppy: 40040140, 40140140, 40240140 Blue: 40040130, 40140130, 40240130 Silver: 40040080, 40140080, 40240080 Teal: 40040150, 40140150, 40240150 Mustard: 40040190, 40140190, 40240190