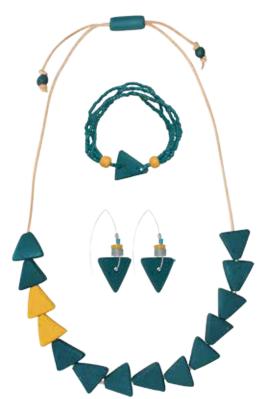

## **Abacus-Teal**

Necklace ~25": 40042360 Bracelet ~7.5": 40142360 Earrings ~2": 40242360