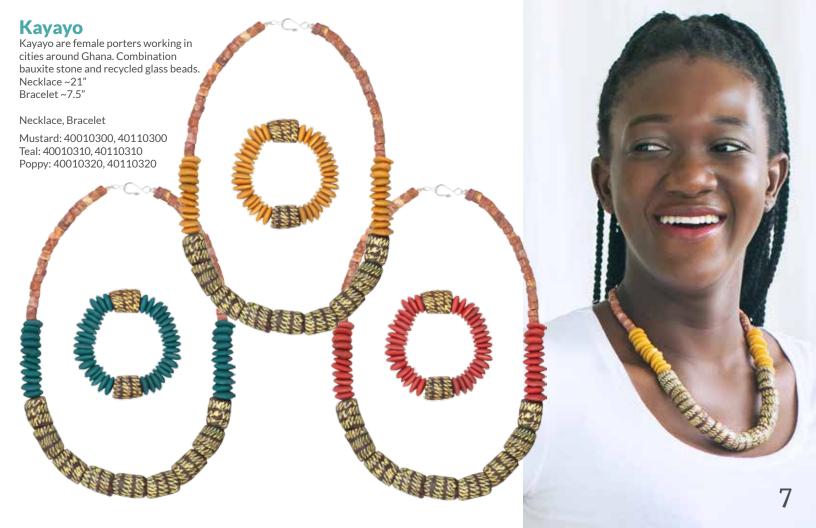

## **Namib-Tropical**

Honors the vast Namib Desert in southern Africa. Necklace strung on braided thread cord. Adjustable length.

Necklace ~36": 40045640 Bracelet ~8": 40145640 Earrings ~2": 40245640

and recycled glass beads. Necklace ~21": 40010400 Bracelet ~8": 40110400 Earrings ~3": 40210400