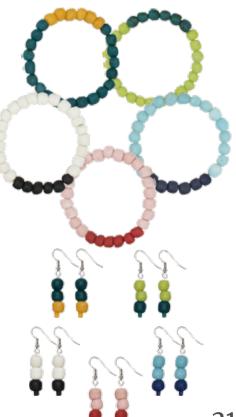

#### **Color Block Pearls**

Bracelets ~7.5"(Set of 5): 40147950 Earrings ~2" (Set of 5 pairs): 40247950