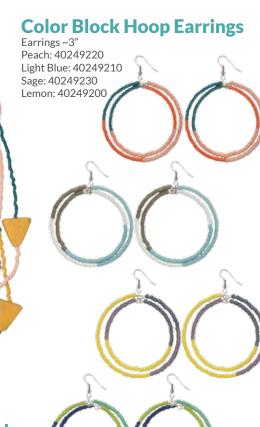

#### **Color Block Pearls**

Bracelets ~7.5"(Set of 5): 40147950 Earrings ~2" (Set of 5 pairs): 40247950