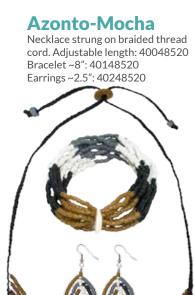

#### **Azonto-Lagoon**

Necklace strung on braided thread cord. Adjustable length: 40048500 Bracelet ~8": 40148500