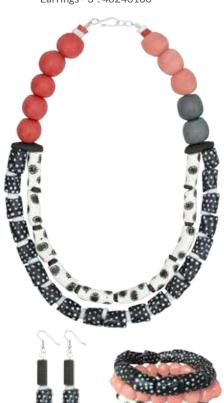

## **Abacus-Teal**

Necklace ~25": 40042360 Bracelet ~7.5": 40142360 Earrings ~2": 40242360