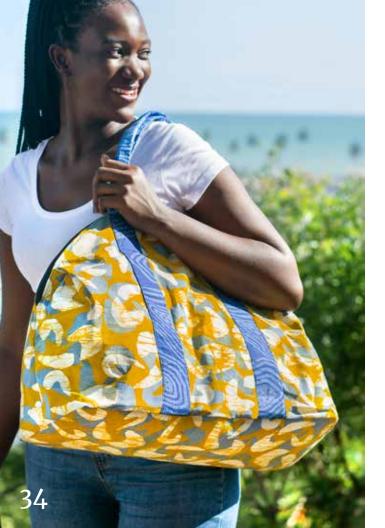

# BOTTLE TO BEAD

Global Mamas beads are handcrafted in Ghana's Eastern Region. Beadmaking is a craft passed down through the generations. Glass bottles and old windows are hand pounded into a fine powder. The powder may be mixed with dye and is then poured into clay molds, which are fired in traditional kilns. The final step for many beads is to be hand painted with unique designs that have made Ghana's glass beads famous worldwide.









**Eco Drawstring Bag** 

Drawstring closure. Two shoulder cord straps. 16"H x 13"W. Upcycled flour sack lining and shell.

Assorted: 30502990



#### **Eco Cosmetic Case**

Top zip. One inside zip pocket.  $10.5^{\circ}\text{W} \times 8^{\circ}\text{H} 2.5^{\circ}\text{D}$ . Upcycled flour sack lining and shell.

Assorted: 30104990



















**Bucket Bag** 



Pathways-Black: 30413160 Tropics-Tangerine: 30413170 Pathways-Rainbow: 30413150 Wildflower-Teal: 30413180













**Yoga Bag**Reinforced shoulder strap. Drawstring tie at top. Two outer pockets with elastic closure. One inside pocket. Upcycled flour sack lining. 100% organic cotton shell.

Sisters-Navy: 30100140 Pathways-Mustard: 30100130 Wildflower-Black: 30100150



#### **Jewelry Roll**

Roll-up jewelry case to secure and organize jewelry. Tie closure. Padded lining. Two, inside zip pockets. Two small snap pockets. Strap for rings with snap closure. 12"H x 8"W. 100% organic cotton shell.



#### **Travel Bag**

Top zip. Outside zip pocket. 5.5"H x 9"W at top. 6.25"W x 3"D at base. Upcycled flour sack lining. 100% organic cotton shell.

Assorted: 30109000