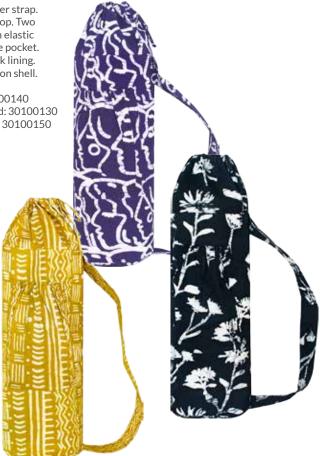

**Yoga Bag**Reinforced shoulder strap. Drawstring tie at top. Two outer pockets with elastic closure. One inside pocket. Upcycled flour sack lining. 100% organic cotton shell.

Sisters-Navy: 30100140 Pathways-Mustard: 30100130 Wildflower-Black: 30100150