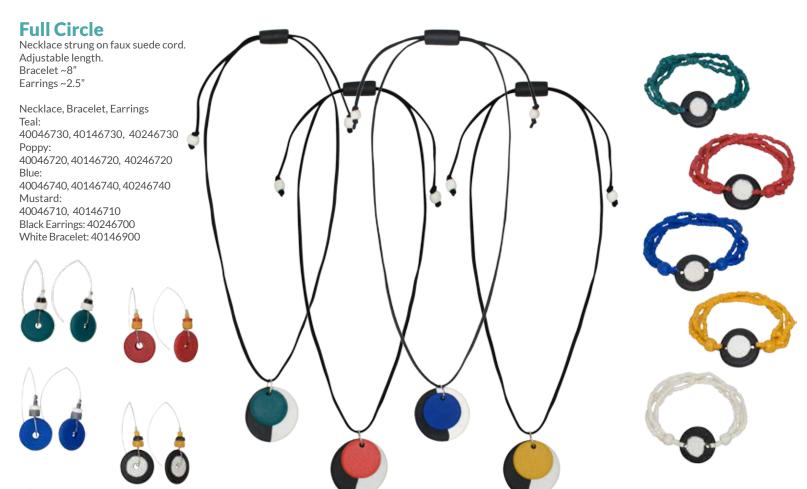

#### **Talking Points** Necklace ~20": 40046100

Necklace ~20": 40046100 Bracelets (Set of 3) ~8": 40146100 Earrings ~3": 40246100