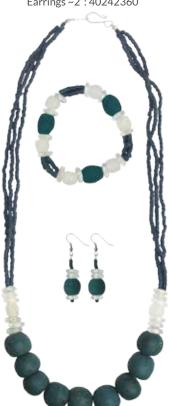

#### Marble-Rainbow

Necklace ~19": 40043000 Bracelet ~7.5": 40143000 Earrings ~2.5": 40243000