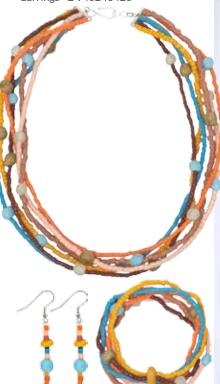

## **Namib-Tropical**

Honors the vast Namib Desert in southern Africa. Necklace strung on braided thread cord. Adjustable length.

Necklace ~36": 40045640 Bracelet ~8": 40145640 Earrings ~2": 40245640

and recycled glass beads. Necklace ~21": 40010400 Bracelet ~8": 40110400 Earrings ~3": 40210400