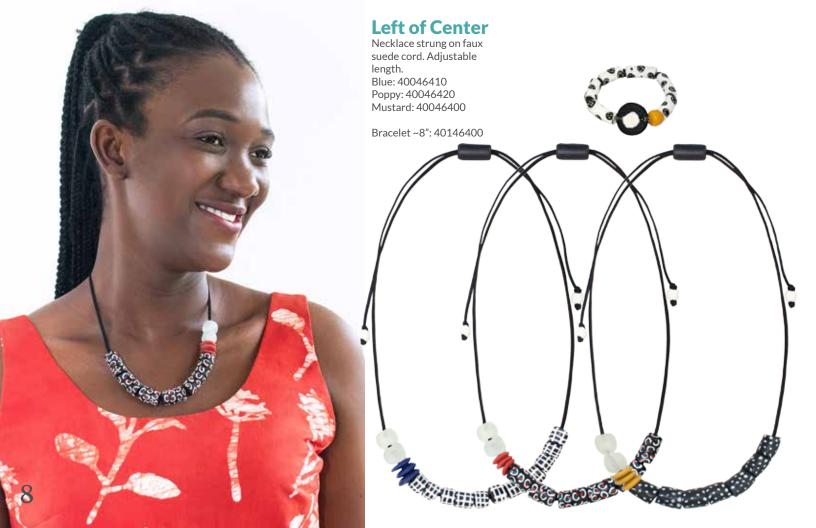

0140080, 40240080 Teal: 40040150, 40140150, 40240150 Mustard: 40040190, 40140190, 40240190





#### Namib-Multi

Honors the vast Namib Desert in southern Africa. Necklace strung on braided thread cord. Adjustable length.

Necklace ~36": 40045610 Bracelet ~8": 40145610 Earrings ~2": 40245610

# **Afrobeats**

Earrings ~2" (Set of 5 pairs): 40245950





#### **Modern Times**

Necklace strung on faux suede cord. Ties at back for adjustable length. Bracelets ~7.5" (Set of 3) Earrings ~3"

Necklace, Bracelet, Earrings Poppy:

40046020, 40146020, 40246020 Black:

40046010, 40146010, 40246010 Mustard:

40046000, 40146000, 40246000









#### **Elements Studs**

Geometric shapes mounted on stainless steel ear studs. Earrings ~.25" (Set of 3 pairs)

Assorted: 40246960 Black: 40246950











#### **Glass Rainbow**

Necklace ~18": 40040400 Bracelet ~7.5": 40140400 Earrings ~2": 40240400



#### **Talking Points** Necklace ~20": 40046100

Necklace ~20": 40046100 Bracelets (Set of 3) ~8": 40146100 Earrings ~3": 40246100



# **Hip Life**

The upbeat sounds of Hiplife music combines Ghanaian culture and hip hop. Bracelets ~7.5" (Set of 6): 40144950 Earrings ~3.75" (Set of 3 pairs): 40244950















# **Rhythm-Teal**

Necklace strung on leather cord. Adjustable length: 40048420 Bracelet ~8": 40148420 Earrings ~2": 40248420

# **Freestyle-Teal**

Necklace strung on leather cord. Adjustable length: 40048210 Bracelet ~8": 40148210 Earrings ~2": 40248210





#### **Fast Forward-Teal**

Necklace strung on leather cord. Adjustable length: 40048120 Bracelet ~7.5": 40148120 Earri