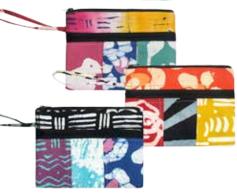

### **Zip Wristlet**

Each one is unique. Top zip. Front zip pocket. 5" wristlet strap that tucks inside when not in use. 4.75"H x 7"W. 100% organic cotton.

Assorted: 30205000