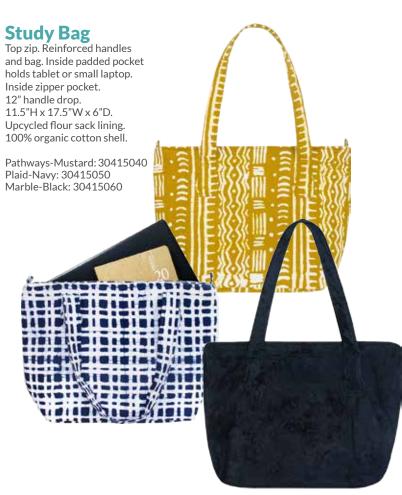

#### **Eco Cosmetic Case**

Top zip. One inside zip pocket.  $10.5^{\circ}\text{W} \times 8^{\circ}\text{H} 2.5^{\circ}\text{D}$ . Upcycled flour sack lining and shell.

Assorted: 30104990

**Bucket Bag** 

Pathways-Black: 30413160 Tropics-Tangerine: 30413170 Pathways-Rainbow: 30413150 Wildflower-Teal: 30413180