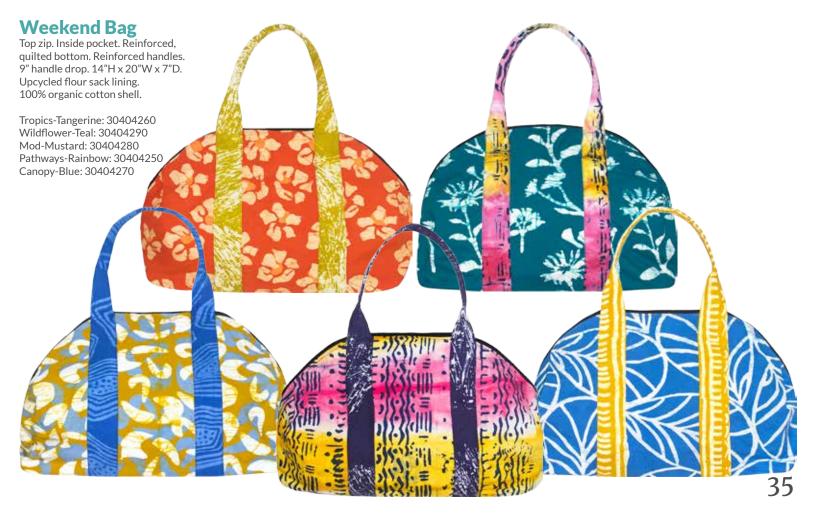

# BOTTLE TO BEAD

Global Mamas beads are handcrafted in Ghana's Eastern Region. Beadmaking is a craft passed down through the generations. Glass bottles and old windows are hand pounded into a fine powder. The powder may be mixed with dye and is then poured into clay molds, which are fired in traditional kilns. The final step for many beads is to be hand painted with unique designs that have made Ghana's glass beads famous worldwide.









**Eco Drawstring Bag** 

Drawstring closure. Two shoulder cord straps. 16"H x 13"W. Upcycled flour sack lining and shell.

Assorted: 30502990



#### **Eco Cosmetic Case**

Top zip. One inside zip pocket.  $10.5^{\circ}\text{W} \times 8^{\circ}\text{H} 2.5^{\circ}\text{D}$ . Upcycled flour sack lining and shell.

Assorted: 30104990



















**Bucket Bag** 



Pathways-Black: 30413160 Tropics-Tangerine: 30413170 Pathways-Rainbow: 30413150 Wildflower-Teal: 30413180













**Yoga Bag**Reinforced shoulder strap. Drawstring tie at top. Two outer pockets with elastic closure. One inside pocket. Upcycled flour sack lining. 100% organic cotton shell.

Sisters-Navy: 30100140 Pathways-Mustard: 30100130 Wildflower-Black: 30100150



#### **Jewelry Roll**

Roll-up jewelry case to secure and organize jewelry. Tie closure. Padded lining. Two, inside zip pockets. Two small snap pockets. Strap for rings with snap closure. 12"H x 8"W. 100% organic cotton shell.



#### **Travel Bag**

Top zip. Outside zip pocket. 5.5"H x 9"W at top. 6.25"W x 3"D at base. Upcycled flour sack lining. 100% organic cotton shell.

Assorted: 30109000



#