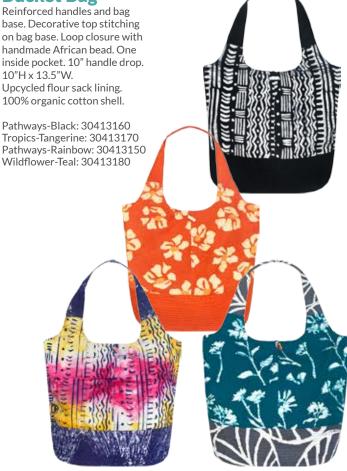

#### **Eco Cosmetic Case**

Top zip. One inside zip pocket.  $10.5^{\circ}\text{W} \times 8^{\circ}\text{H} 2.5^{\circ}\text{D}$ . Upcycled flour sack lining and shell.

Assorted: 30104990

**Bucket Bag** 

Pathways-Black: 30413160 Tropics-Tangerine: 30413170 Pathways-Rainbow: 30413150 Wildflower-Teal: 30413180