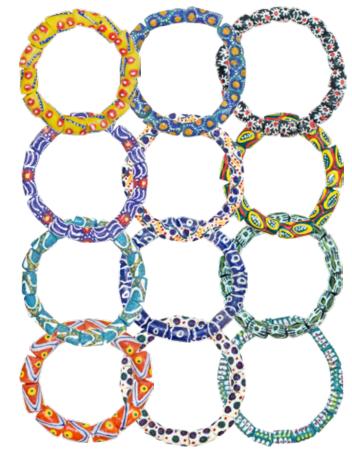

rung on leather cord.

Necklace strung on leather cord. Adjustable length.: 40045900 Bracelet ~8": 40145900 Earrings ~2": 40245900

#### **Azonto-Melon**

Necklace strung on braided thread cord. Adjustable length: 40048510 Bracelet ~8": 40148510 Earrings ~2.5": 40248510



# **Glass Rainbow Desert**

Combination bauxite stone and recycled glass beads
Necklace ~18": 40040420
Bracelet ~7.5": 40140420
Earrings ~2": 40240420





## **Namib-Tropical**

Honors the vast Namib Desert in southern Africa. Necklace strung on braided thread cord. Adjustable length.

Necklace ~36": 40045640 Bracelet ~8": 40145640 Earrings ~2": 40245640









and recycled glass beads. Necklace ~21": 40010400 Bracelet ~8": 40110400 Earrings ~3": 40210400







**Hand Painted** 

Bracelets ~8" (Set of 12): 40145000



#### Sankofa-Mustard

Earrings ~2.5": 40241610



#### **Pearls Rainbow**

Necklace ~18": 40040040 Bracelet ~7.5": 40040040



#### Marble-Rainbow

Necklace ~19": 40043000 Bracelet ~7.5": 40143000 Earrings ~2.5": 40243000



#### **Pebbles-Rainbow**

Bracelet ~7.5": 40143100 Earrings ~2.25": 40243100



#### **Full Bloom**

Bracelets ~7.5" (Set of 6): 40143950 Earrings ~3.75" (Set of 3 pairs): 40243950



#### **Rock Candy**



#### **Color Block Pearls**

Bracelets ~7.5"(Set of 5): 40147950 Earrings ~2" (Set of 5 pairs): 40247950



# **Story Bracelets**

These best-selling bracelets come with a tag describing the unique meaning of the beads.





#### FAIR TRADE

This bracelet represents the power of fair trade, which at Global Mamas results in PROSPERITY for AFRICAN WOMEN & FAMILIES w