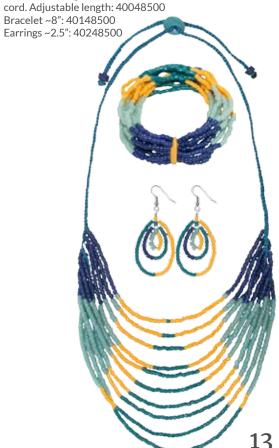

#### **Azonto-Lagoon**

Necklace strung on braided thread cord. Adjustable length: 40048500 Bracelet ~8": 40148500