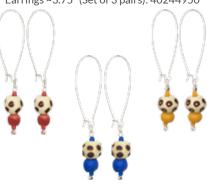

de cord. Ties at back for adjustable length. Bracelets ~7.5" (Set of 3) Earrings ~3"

Necklace, Bracelet, Earrings Poppy:

40046020, 40146020, 40246020 Black:

40046010, 40146010, 40246010 Mustard:

40046000, 40146000, 40246000









#### **Elements Studs**

Geometric shapes mounted on stainless steel ear studs. Earrings ~.25" (Set of 3 pairs)

Assorted: 40246960 Black: 40246950











#### **Glass Rainbow**

Necklace ~18": 40040400 Bracelet ~7.5": 40140400 Earrings ~2": 40240400



#### **Talking Points** Necklace ~20": 40046100

Necklace ~20": 40046100 Bracelets (Set of 3) ~8": 40146100 Earrings ~3": 40246100



# **Hip Life**

The upbeat sounds of Hiplife music combines Ghanaian culture and hip hop. Bracelets ~7.5" (Set of 6): 40144950 Earrings ~3.75" (Set of 3 pairs): 40244950















# **Rhythm-Teal**

Necklace strung on leather cord. Adjustable length: 40048420 Bracelet ~8": 40148420 Earrings ~2": 40248420

# **Freestyle-Teal**

Necklace strung on leather cord. Adjustable length: 40048210 Bracelet ~8": 40148210 Earrings ~2": 40248210





#### **Fast Forward-Teal**

Necklace strung on leather cord. Adjustable length: 40048120 Bracelet ~7.5": 40148120 Earrings ~2.5": 40248120

## **Abacus-Teal**

Necklace ~25": 40042360 Bracelet ~7.5": 40142360 Earrings ~2": 40242360



#### **Azonto-Lagoon**

Necklace strung on braided thread cord. Adjustable length: 40048500 Bracelet ~8": 40148500





#### **Kalahari-Rainbow**

Honors the rich resources of the Kalahari Desert.
Necklace strung on leather cord.

Necklace strung on leather cord. Adjustable length.: 400459