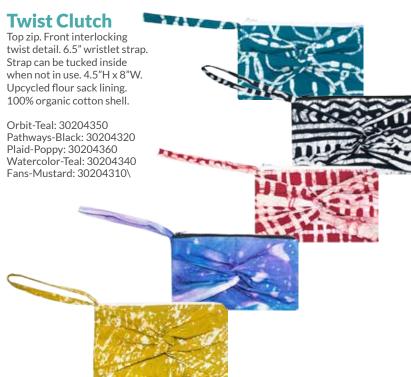

### **Zip Wristlet**

Each one is unique. Top zip. Front zip pocket. 5" wristlet strap that tucks inside when not in use. 4.75"H x 7"W. 100% organic cotton.

Assorted: 30205000