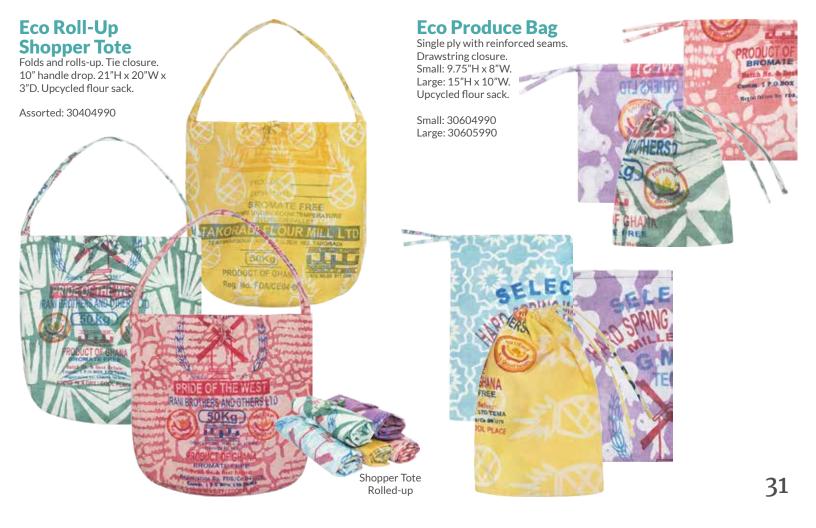

**Eco Drawstring Bag** 

Drawstring closure. Two shoulder cord straps. 16"H x 13"W. Upcycled flour sack lining and shell.

Assorted: 30502990