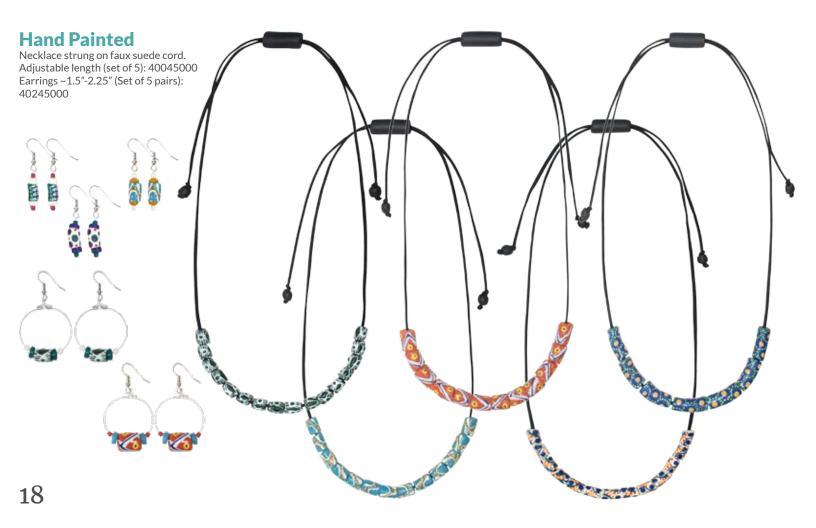

onors the rich resources of the Kalahari Desert.
Necklace strung on leather cord.

Necklace strung on leather cord. Adjustable length.: 40045900 Bracelet ~8": 40145900 Earrings ~2": 40245900

#### **Azonto-Melon**

Necklace strung on braided thread cord. Adjustable length: 40048510 Bracelet ~8": 40148510 Earrings ~2.5": 40248510



# **Glass Rainbow Desert**

Combination bauxite stone and recycled glass beads
Necklace ~18": 40040420
Bracelet ~7.5": 40140420
Earrings ~2": 40240420





## **Namib-Tropical**

Honors the vast Namib Desert in southern Africa. Necklace strung on braided thread cord. Adjustable length.

Necklace ~36": 40045640 Bracelet ~8": 40145640 Earrings ~2": 40245640









and recycled glass beads. Necklace ~21": 40010400 Bracelet ~8": 40110400 Earrings ~3": 40210400







**Hand Painted** 

Bracelets ~8" (Set of 12): 40145000



#### Sankofa-Mustard

Earrings ~2.5": 40241610



#### **Pearls Rainbow**

Necklace ~18": 40040040 Bracelet ~7.5": 40040040



#### Marble-Rainbow

Necklace ~19": 40043000 Bracelet ~7.5": 40143000 Earrings ~2.5": 40243000



#### **Pebbles-Rainbow**

Bracelet ~7.5": 40143100 Earrings ~2.25": 40243100



#### **Full Bloom**

Bracelets ~7.5" (Set of 6): 40143950 Earrings ~3.75" (Set of 3 pairs): 40243950



#### **Rock Candy**



#### **Color Block Pearls**

Bracelets ~7.5"(Set of 5): 40147950 Earrings ~2" (Set of 5 pairs): 40247950



# **Story Bracelets**

These best-selling bracelets come with a tag describing the unique meaning of the beads.





#### FAIR TRADE

This bracelet represents the power of fair trade, which at Globa