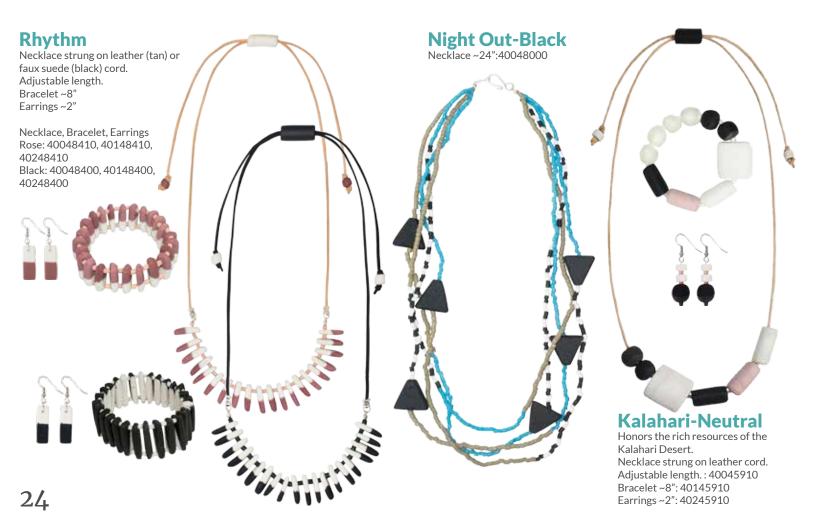

# **Rhythm-Teal**

Necklace strung on leather cord. Adjustable length: 40048420 Bracelet ~8": 40148420 Earrings ~2": 40248420

#### **Kalahari-Rainbow**

Honors the rich resources of the Kalahari Desert.
Necklace strung on leather cord.

Necklace strung on leather cord. Adjustable length.: 40045900 Bracelet ~8": 40145900 Earrings ~2": 40245900