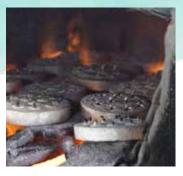

# BOTTLE TO BEAD

Global Mamas beads are handcrafted in Ghana's Eastern Region. Beadmaking is a craft passed down through the generations. Glass bottles and old windows are hand pounded into a fine powder. The powder may be mixed with dye and is then poured into clay molds, which are fired in traditional kilns. The final step for many beads is to be hand painted with unique designs that have made Ghana's glass beads famous worldwide.