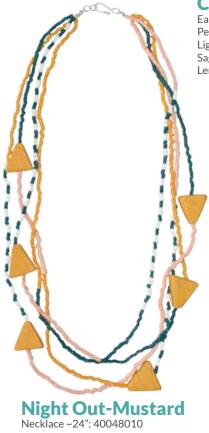

# **Rhythm-Teal**

Necklace strung on leather cord. Adjustable length: 40048420 Bracelet ~8": 40148420 Earrings ~2": 40248420