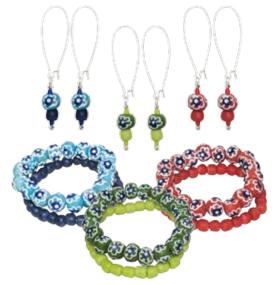

# **Story Bracelets**

These best-selling bracelets come with a tag describing the unique meaning of the beads.