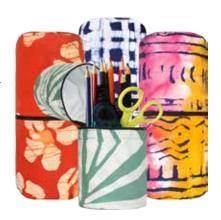

#### **Supply Case**

Center circular zipper opening. Reinforced body. 8.5"H x 3"D. Upcycled flour sack lining. 100% organic cotton shell.

Assorted: 30110000