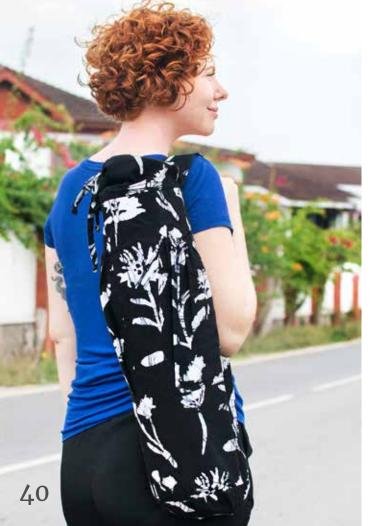

**Yoga Bag**Reinforced shoulder strap. Drawstring tie at top. Two outer pockets with elastic closure. One inside pocket. Upcycled flour sack lining. 100% organic cotton shell.

Sisters-Navy: 30100140 Pathways-Mustard: 30100130 Wildflower-Black: 30100150