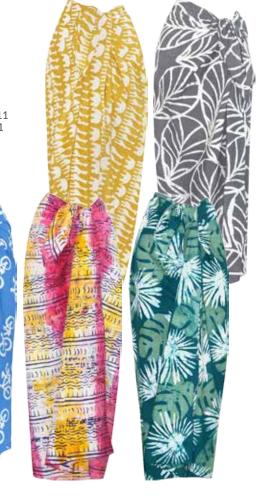

Assorted: 30300100

**Sarong** Approximately 68"W x 42"L. 100% organic cotton.

#### One Size Fits Most

Sahara-Mustard: 20900341 Canopy-Charcoal: 2090043 Bikes-Blue: 2090044 Pathways-Rainbow: 20900411 Kakum-Evergreen: 20900331