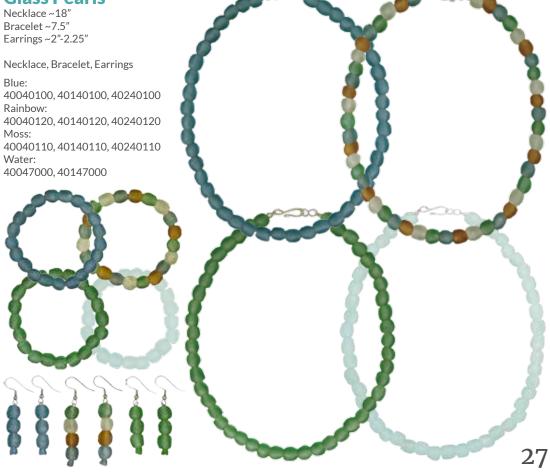

## **Glass Pearls**

Statement Necklace ~21" Bracelet ~7.5" Dangle Earrings ~3.75"

Necklace, Bracelet, Earrings

Ocean:

40047400, 40147400, 40247400

White:

40047410, 40147410, 40247410

#### **Glass Pearls**

Necklace ~18" Bracelet ~7.5"

Necklace, Bracelet, Earrings

Blue:

Rainbow:

Moss:

Water: