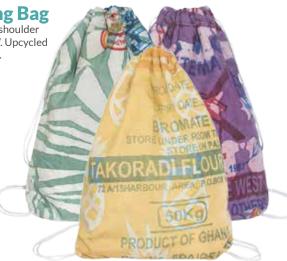

**Yoga Bag**Reinforced shoulder strap. Drawstring tie at top. Two outer pockets with elastic closure. One inside pocket. Upcycled flour sack lining. 100% organic cotton shell.

Sisters-Navy: 30100140 Pathways-Mustard: 30100130 Wildflower-Black: 30100150