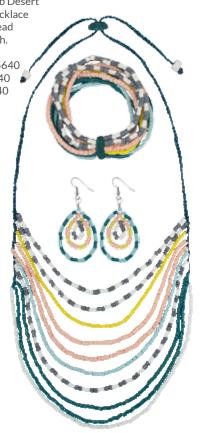

# **Glass Rainbow Desert**

Combination bauxite stone and recycled glass beads
Necklace ~18": 40040420
Bracelet ~7.5": 40140420
Earrings ~2": 40240420