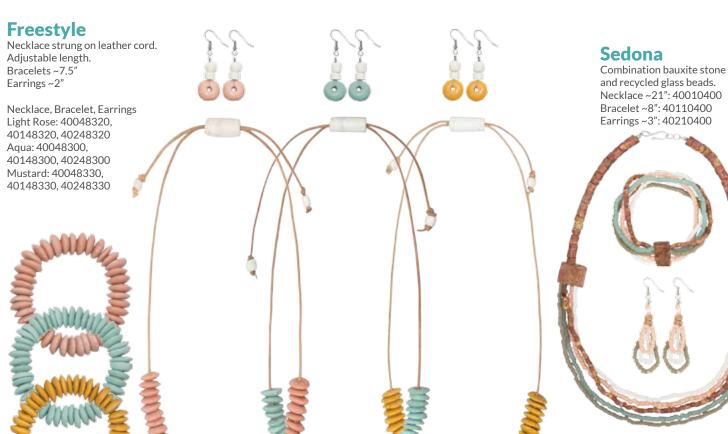

# **Freestyle-Teal**

Necklace strung on leather cord. Adjustable length: 40048210 Bracelet ~8": 40148210 Earrings ~2": 40248210

# **Freestyle-Mocha**Necklace strung on leather cord.

Necklace strung on leather cord. Adjustable length: 40048200 Bracelet ~8": 40148200 Earrings ~2": 40248200

23

## **Namib-Tropical**

Honors the vast Namib Desert in southern Africa. Necklace strung on braided thread cord. Adjustable length.

Necklace ~36": 40045640 Bracelet ~8": 40145640 Earrings ~2": 40245640

and recycled glass beads. Necklace ~21": 40010400 Bracelet ~8": 40110400 Earrings ~3": 40210400