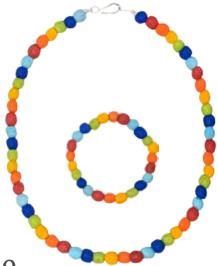

#### **Glass Rainbow**

Necklace ~18": 40040400 Bracelet ~7.5": 40140400 Earrings ~2": 40240400