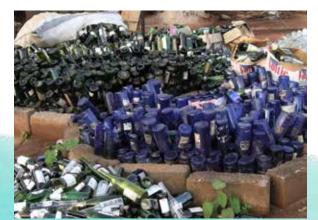

# BOTTLE TO BEAD

Global Mamas beads are handcrafted in Ghana's Eastern Region. Beadmaking is a craft passed down through the generations. Glass bottles and old windows are hand pounded into a fine powder. The powder may be mixed with dye and is then poured into clay molds, which are fired in traditional kilns. The final step for many beads is to be hand painted with unique designs that have made Ghana's glass beads famous worldwide.