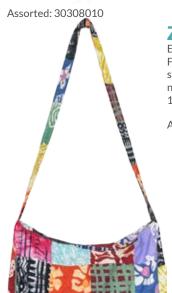

**Eco Drawstring Bag** 

Drawstring closure. Two shoulder cord straps. 16"H x 13"W. Upcycled flour sack lining and shell.

Assorted: 30502990