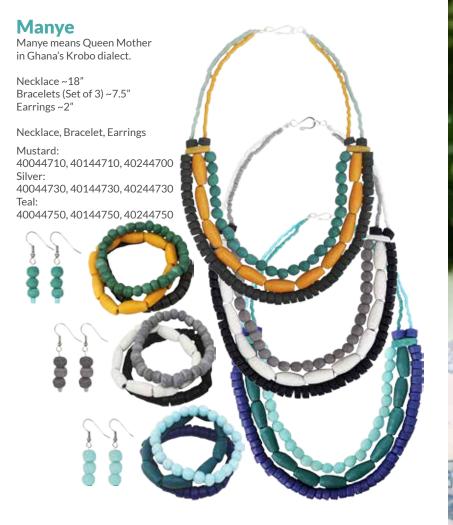

# **Hip Life**

The upbeat sounds of Hiplife music combines Ghanaian culture and hip hop. Bracelets ~7.5" (Set of 6): 40144950 Earrings ~3.75" (Set of 3 pairs): 40244950