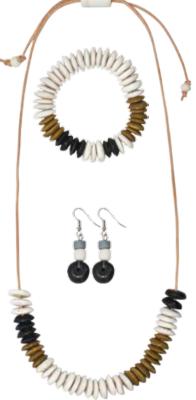

#### **Kalahari-Rainbow**

Honors the rich resources of the Kalahari Desert.
Necklace strung on leather cord.

Necklace strung on leather cord. Adjustable length.: 40045900 Bracelet ~8": 40145900 Earrings ~2": 40245900