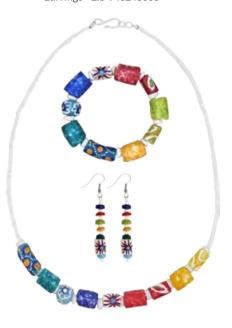

#### Marble-Rainbow

Necklace ~19": 40043000 Bracelet ~7.5": 40143000 Earrings ~2.5": 40243000