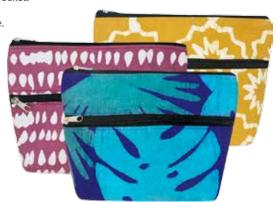

#### **Eco Cosmetic Case**

Top zip. One inside zip pocket.  $10.5^{\circ}\text{W} \times 8^{\circ}\text{H} 2.5^{\circ}\text{D}$ . Upcycled flour sack lining and shell.

Assorted: 30104990

**Bucket Bag** 

Pathways-Black: 30413160 Tropics-Tangerine: 30413170 Pathways-Rainbow: 30413150 Wildflower-Teal: 30413180