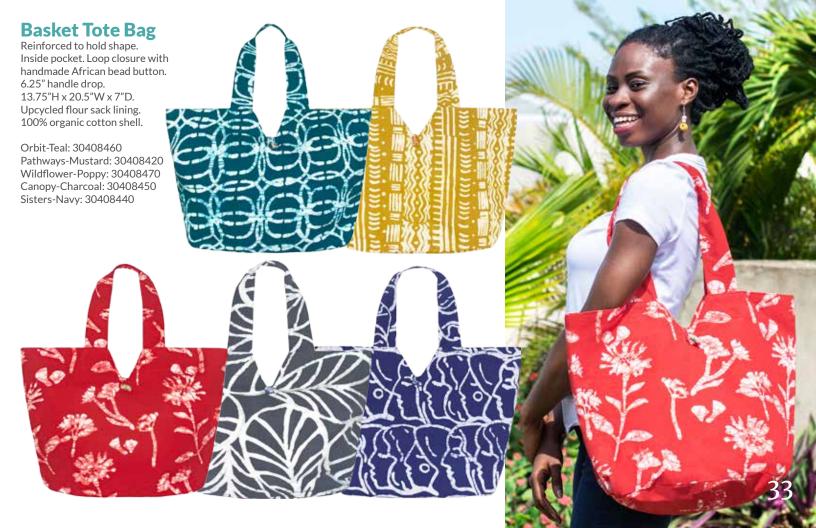

# **Urban Explorer Bag**

Each one is unique. Set-in top zip. Patchwork front with three overlapping pockets. Loop closures with handmade African beads. Solid batik fabric back. 23" handle drop. 12"H x 10.5"W x 1.5"D. 100% organic cotton.