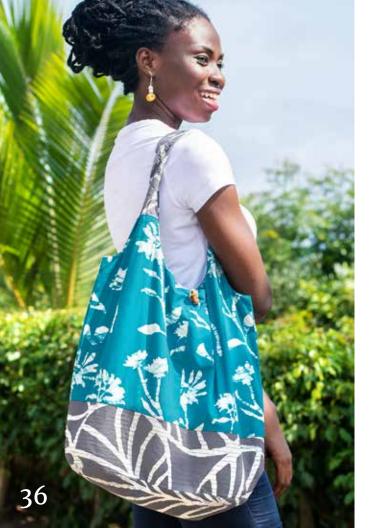

# BOTTLE TO BEAD

Global Mamas beads are handcrafted in Ghana's Eastern Region. Beadmaking is a craft passed down through the generations. Glass bottles and old windows are hand pounded into a fine powder. The powder may be mixed with dye and is then poured into clay molds, which are fired in traditional kilns. The final step for many beads is to be hand painted with unique designs that have made Ghana's glass beads famous worldwide.









**Eco Drawstring Bag** 

Drawstring closure. Two shoulder cord straps. 16"H x 13"W. Upcycled flour sack lining and shell.

Assorted: 30502990



#### **Eco Cosmetic Case**

Top zip. One inside zip pocket.  $10.5^{\circ}\text{W} \times 8^{\circ}\text{H} 2.5^{\circ}\text{D}$ . Upcycled flour sack lining and shell.

Assorted: 30104990



















**Bucket Bag** 



Pathways-Black: 30413160 Tropics-Tangerine: 30413170 Pathways-Rainbow: 30413150 Wildflower-Teal: 30413180













**Yoga Bag**Reinforced shoulder strap. Drawstring tie at top. Two outer pockets with elastic closure. One inside pocket. Upcycled flour sack lining. 100% organic cotton shell.

Sisters-Navy: 30100140 Pathways-Mustard: 30100130 Wildflower-Black: 30100150



#### **Jewelry Roll**

Roll-up jewelry case to secure and organize jewelry. Tie closure. Padded lining. Two, inside zip pockets. Two small snap pockets. Strap for rings with snap closure. 12"H x 8"W. 100% organic cotton shell.



#### **Travel Bag**

Top zip. Outside zip pocket. 5.5"H x 9"W at top. 6.25"W x 3"D at base. Upcycled flour sack lining. 100% organic cotton shell.

Assorted: 30109000



###