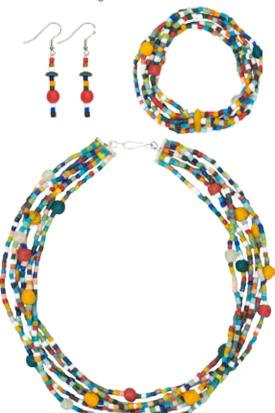

# Namib-Multi

Honors the vast Namib Desert in southern Africa. Necklace strung on braided thread cord. Adjustable length.

Necklace ~36": 40045610 Bracelet ~8": 40145610 Earrings ~2": 40245610

# **Afrobeats**

Earrings ~2" (Set of 5 pairs): 40245950





#### **Modern Times**

Necklace strung on faux suede cord. Ties at back for adjustable length. Bracelets ~7.5" (Set of 3) Earrings ~3"

Necklace, Bracelet, Earrings Poppy:

40046020, 40146020, 40246020 Black:

40046010, 40146010, 40246010 Mustard:

40046000, 40146000, 40246000









#### **Elements Studs**

Geometric shapes mounted on stainless steel ear studs. Earrings ~.25" (Set of 3 pairs)

Assorted: 40246960 Black: 40246950











#### **Glass Rainbow**

Necklace ~18": 40040400 Bracelet ~7.5": 40140400 Earrings ~2": 40240400



#### **Talking Points** Necklace ~20": 40046100

Necklace ~20": 40046100 Bracelets (Set of 3) ~8": 40146100 Earrings ~3": 40246100



# **Hip Life**

The upbeat sounds of Hiplife music combines Ghanaian culture and hip hop. Bracelets ~7.5" (Set of 6): 40144950 Earrings ~3.75" (Set of 3 pairs): 40244950















# **Rhythm-Teal**

Necklace strung on leather cord. Adjustable length: 40048420 Bracelet ~8": 40148420 Earrings ~2": 40248420

# **Freestyle-Teal**

Necklace strung on leather cord. Adjustable length: 40048210 Bracelet ~8": 40148210 Earrings ~2": 40248210





#### **Fast Forward-Teal**

Necklace strung on leather cord. Adjustable length: 40048120 Bracelet ~7.5": 40148120 Earrings ~2.5": 40248120

## **Abacus-Teal**

Necklace ~25": 40042360 Bracelet ~7.5": 40142360 Earrings