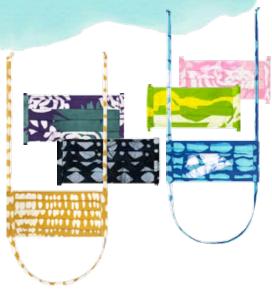

#### **Face Mask**

Double layer. Lined with undyed fabric. Adjustable tie. Pocket for filter insert (filter not included).

**Adults** - 3.5"H (7.5"H when expanded) x 8"W. 100% organic cotton.

Set of 10-Assorted: 90099400

**Kids** - 3"H (6.5"H when expanded) x 7"W. 100% organic cotton.

Set of 10-Assorted: 90099410

Full range of print options shown online.