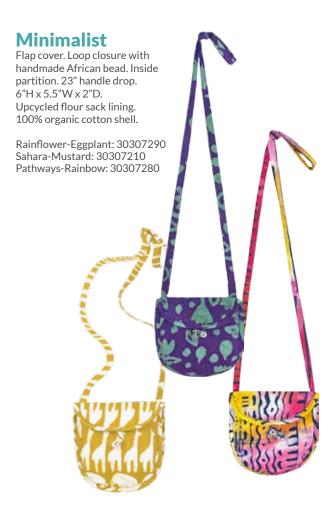

# BOTTLE TO BEAD

Global Mamas beads are handcrafted in Ghana's Eastern Region. Beadmaking is a craft passed down through the generations. Glass bottles and old windows are hand pounded into a fine powder. The powder may be mixed with dye and is then poured into clay molds, which are fired in traditional kilns. The final step for many beads is to be hand painted with unique designs that have made Ghana's glass beads famous worldwide.









**Eco Drawstring Bag** 

Drawstring closure. Two shoulder cord straps. 16"H x 13"W. Upcycled flour sack lining and shell.

Assorted: 30502990



#### **Eco Cosmetic Case**

Top zip. One inside zip pocket.  $10.5^{\circ}\text{W} \times 8^{\circ}\text{H} 2.5^{\circ}\text{D}$ . Upcycled flour sack lining and shell.

Assorted: 30104990



















**Bucket Bag** 



Pathways-Black: 30413160 Tropics-Tangerine: 30413170 Pathways-Rainbow: 30413150 Wildflower-Teal: 30413180













**Yoga Bag**Reinforced shoulder strap. Drawstring tie at top. Two outer pockets with elastic closure. One inside pocket. Upcycled flour sack lining. 100% organic cotton shell.

Sisters-Navy: 30100140 Pathways-Mustard: 30100130 Wildflower-Black: 30100150



#### **Jewelry Roll**

Roll-up jewelry case to secure and organize jewelry. Tie closure. Padded lining. Two, inside zip pockets. Two small snap pockets. Strap for rings with snap closure. 12"H x 8"W. 100% organic cotton shell.



#### **Travel Bag**

Top zip. Outside zip pocket. 5.5"H x 9"W at top. 6.25"W x 3"D at base. Upcycled flour sack lining. 100% organic cotton shell.

Assorted: 30109000