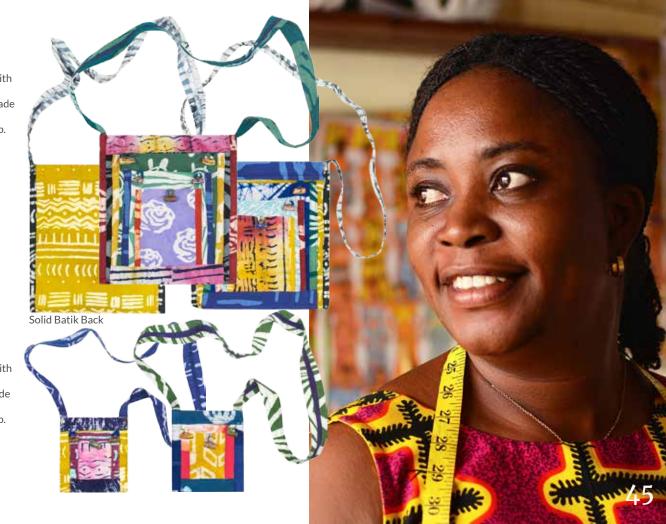

# **Urban Explorer Bag**

Each one is unique. Set-in top zip. Patchwork front with three overlapping pockets. Loop closures with handmade African beads. Solid batik fabric back. 23" handle drop. 12"H x 10.5"W x 1.5"D. 100% organic cotton.

Assorted: 30300000

#### Passport Explorer Bag Each one is unique. Set-in

Each one is unique. Set-in top zip. Patchwork front with two overlapping pockets. Loop closure with handmade African beads. Solid batik fabric back. 30" handle drop. 7"H x 6"W x 1.5"D. 100% organic cotton.

Assorted: 30300100

**Sarong** Approximately 68"W x 42"L. 100% organic cotton.