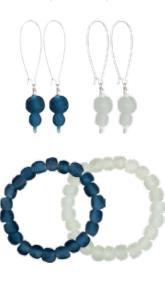

# **Open Seas**

Necklace ~21": 40046500

Bracelet ~7.5"

Moss: 40147600 Blue: 40147610