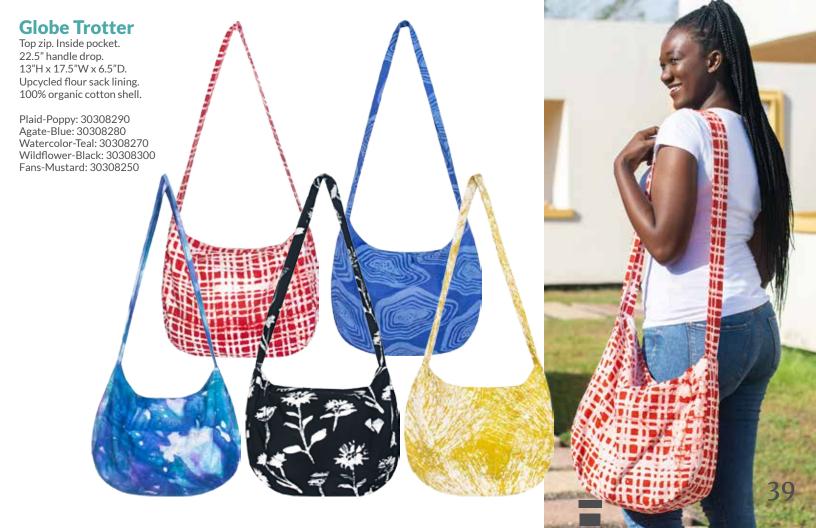

#### **Globe Trotter**

Each one is unique. Top zip. Inside pocket.
22.5" handle drop.
13"H x 17.5"W x 6.5"D.
Upcycled flour sack lining.
100% organic cotton.