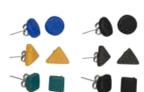

#### **Elements Studs**

Geometric shapes mounted on stainless steel ear studs. Earrings ~.25" (Set of 3 pairs)

Assorted: 40246960 Black: 40246950