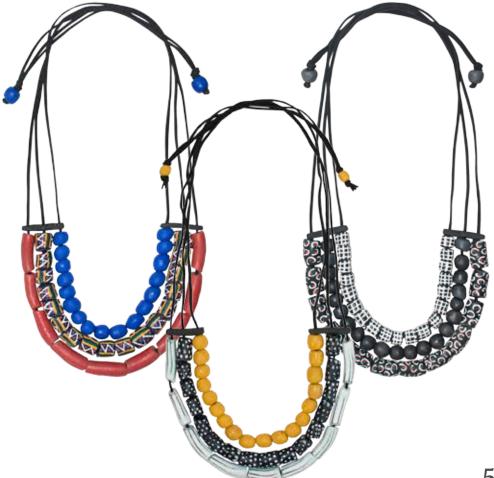

#### **Kalahari-Rainbow**

Honors the rich resources of the Kalahari Desert.
Necklace strung on leather cord.

Necklace strung on leather cord. Adjustable length.: 40045900 Bracelet ~8": 40145900 Earrings ~2": 40245900

## **Namib-Tropical**

Honors the vast Namib Desert in southern Africa. Necklace strung on braided thread cord. Adjustable length.

Necklace ~36": 40045640 Bracelet ~8": 40145640 Earrings ~2": 40245640

and recycled glass beads. Necklace ~21": 40010400 Bracelet ~8": 40110400 Earrings ~3": 40210400