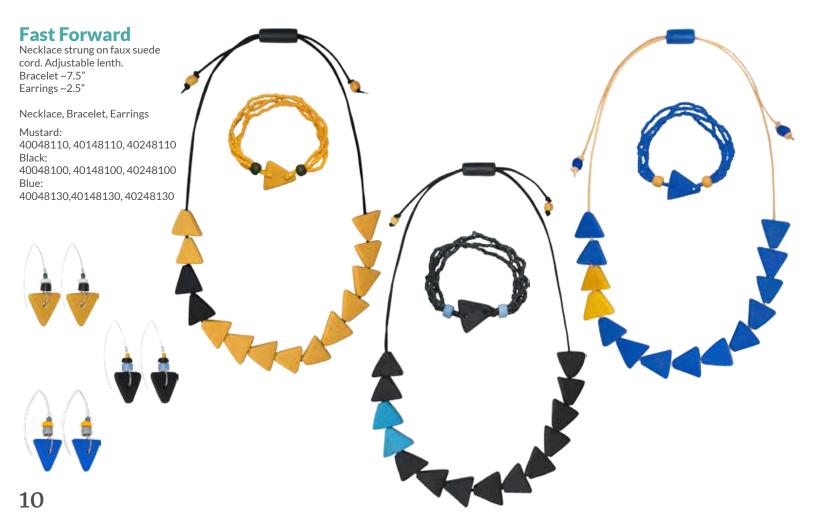

#### **Fast Forward-Teal**

Necklace strung on leather cord. Adjustable length: 40048120 Bracelet ~7.5": 40148120 Earrings ~2.5": 40248120