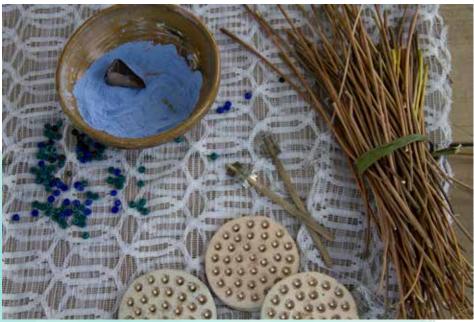

# BOTTLE TO BEAD

Global Mamas beads are handcrafted in Ghana's Eastern Region. Beadmaking is a craft passed down through the generations. Glass bottles and old windows are hand pounded into a fine powder. The powder may be mixed with dye and is then poured into clay molds, which are fired in traditional kilns. The final step for many beads is to be hand painted with unique designs that have made Ghana's glass beads famous worldwide.