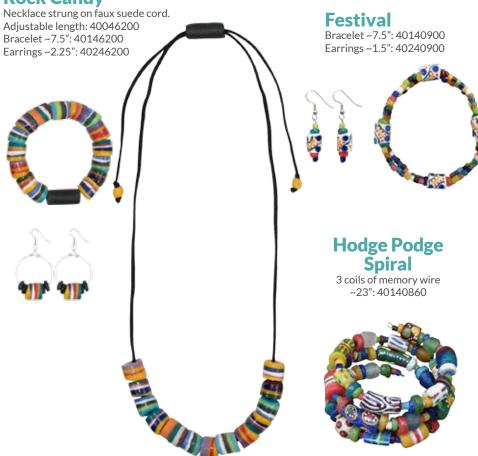

**Namib-Tropical**

Honors the vast Namib Desert in southern Africa. Necklace strung on braided thread cord. Adjustable length.

Necklace ~36": 40045640 Bracelet ~8": 40145640 Earrings ~2": 40245640









and recycled glass beads. Necklace ~21": 40010400 Bracelet ~8": 40110400 Earrings ~3": 40210400







**Hand Painted** 

Bracelets ~8" (Set of 12): 40145000



#### Sankofa-Mustard

Earrings ~2.5": 40241610



#### **Pearls Rainbow**

Necklace ~18": 40040040 Bracelet ~7.5": 40040040



#### Marble-Rainbow

Necklace ~19": 40043000 Bracelet ~7.5": 40143000 Earrings ~2.5": 40243000



#### **Pebbles-Rainbow**

Bracelet ~7.5": 40143100 Earrings ~2.25": 40243100



#### **Full Bloom**

Bracelets ~7.5" (Set of 6): 40143950 Earrings ~3.75" (Set of 3 pairs): 40243950



#### **Rock Candy**



#### **Color Block Pearls**

Bracelets ~7.5"(Set of 5): 40147950 Earrings ~2" (Set of 5 pairs): 40247950



# **Story Bracelets**

These best-selling bracelets come with a tag describing the unique meaning of the beads.





#### FAIR TRADE

This bracelet represents the power of fair trade, which at Global Mamas results in PROSPERITY for AFRICAN WOMEN & FAMILIES while ensuring a clean and HEALTHY ENVIRONMENT for the future.

40101200



#### SISTER TO SISTER

"Hand in hand
we create a global
community of
SISTERS UNITED
together to TRANSFORM
and PROSPER
creating a NEW DAY."
40101000



with the beauty and

bounty of WISDOM."

40101100

#### A MOTHER'S TALENT

"Mothers protect our future, exemplifying COMPASSION. With STRENGTH & ENDURANCE they support loved ones growing to their full POTEN