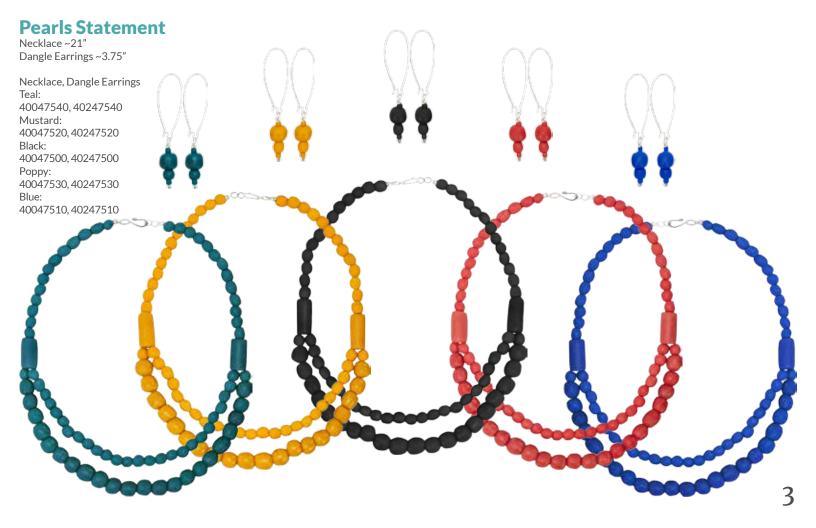

## **Glass Pearls**

Statement Necklace ~21" Bracelet ~7.5" Dangle Earrings ~3.75"

Necklace, Bracelet, Earrings

Ocean:

40047400, 40147400, 40247400

White:

40047410, 40147410, 40247410