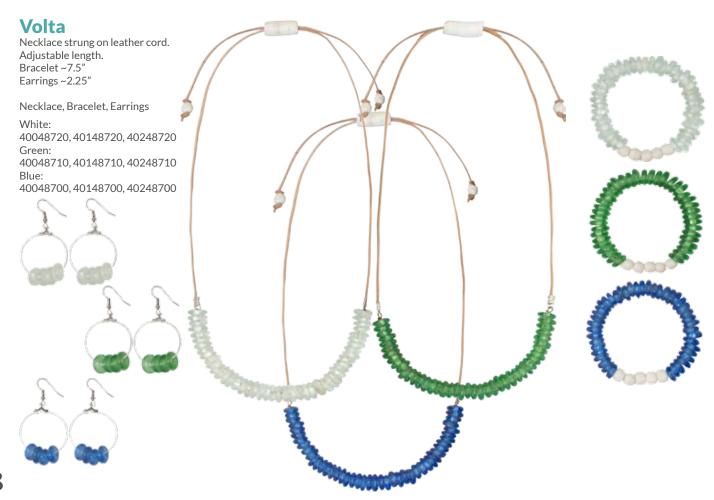

# **Rhythm-Teal**

Necklace strung on leather cord. Adjustable length: 40048420 Bracelet ~8": 40148420 Earrings ~2": 40248420