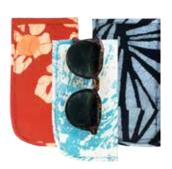

#### **Glasses Case**

Foam padding for extra protection. Bound edges. 4"H x 7"W. Upcycled flour sack lining. 100% organic cotton shell.

Assorted: 30105000