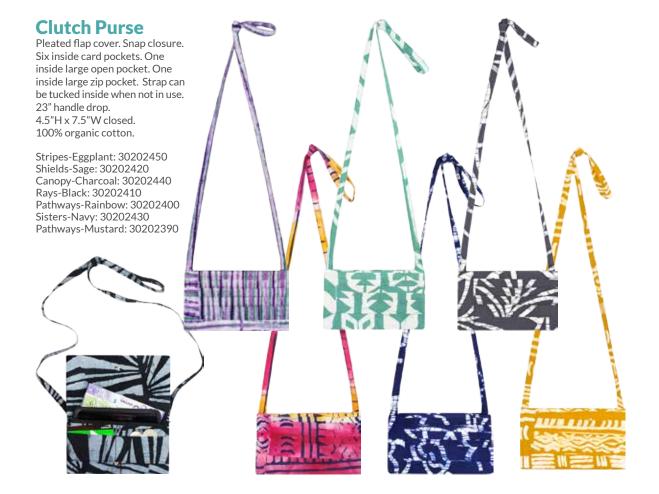

### **Zip Wristlet**

Each one is unique. Top zip. Front zip pocket. 5" wristlet strap that tucks inside when not in use. 4.75"H x 7"W. 100% organic cotton.

Assorted: 30205000

#### **Pocket Wallet**

Each one is unique. Three card divider pockets inside. Velcro closure. 3"H x 4.5"W. 100% organic cotton.

Assorted: 30200000