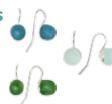

# **Glass Pearls**

Drop Earrings ~.75"

Blue: 40247200 Water: 40247220 Moss: 40247210