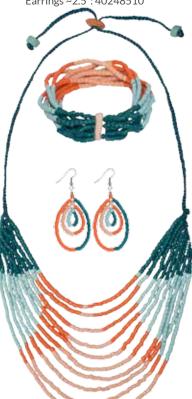

#### **Azonto-Melon**

Necklace strung on braided thread cord. Adjustable length: 40048510 Bracelet ~8": 40148510 Earrings ~2.5": 40248510