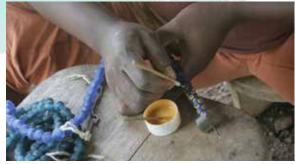

# BOTTLE TO BEAD

Global Mamas beads are handcrafted in Ghana's Eastern Region. Beadmaking is a craft passed down through the generations. Glass bottles and old windows are hand pounded into a fine powder. The powder may be mixed with dye and is then poured into clay molds, which are fired in traditional kilns. The final step for many beads is to be hand painted with unique designs that have made Ghana's glass beads famous worldwide.