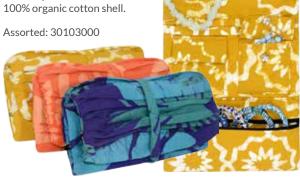

#### **Eco Cosmetic Case**

Top zip. One inside zip pocket.  $10.5^{\circ}\text{W} \times 8^{\circ}\text{H} 2.5^{\circ}\text{D}$ . Upcycled flour sack lining and shell.

Assorted: 30104990

**Bucket Bag** 

Pathways-Black: 30413160 Tropics-Tangerine: 30413170 Pathways-Rainbow: 30413150 Wildflower-Teal: 30413180

**Yoga Bag**Reinforced shoulder strap. Drawstring tie at top. Two outer pockets with elastic closure. One inside pocket. Upcycled flour sack lining. 100% organic cotton shell.

Sisters-Navy: 30100140 Pathways-Mustard: 30100130 Wildflower-Black: 30100150