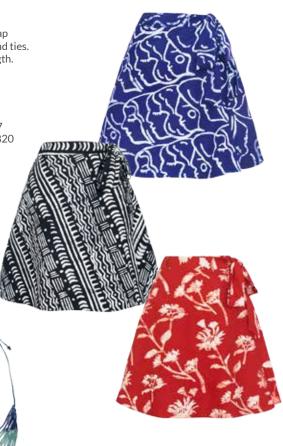

See Jewelry Catalog

**Long Wrap Skirt** Natural fit. Adjustable wrap

Natural fit. Adjustable wrap waistband. Wide waistband ties. Below knee length. 100% organic cotton.

Women One Size Fits Most

Plaid-Navy: 20105021 Fans-Mustard: 20105011 Canopy-Charcoal: 20105041 Orbit-Teal: 20105051

### Wrap Skirt

Natural ft. Adjustable wrap waistband. Wide waistband ties. Full skirt. Above knee length. 100% organic cotton.

Women S, M, L, XL

Sisters-Navy: 2010819 Pathways-Black: 2010817 Wildflower-Poppy: 2010820