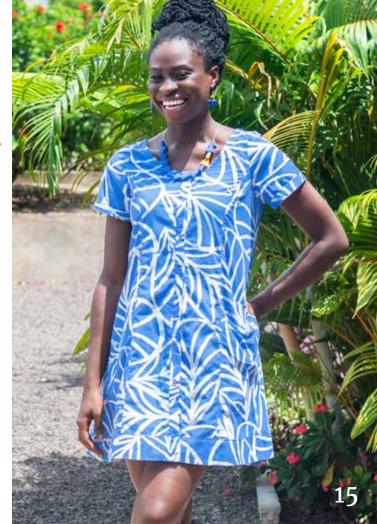

### **Button Down Shirt**

Relaxed fit. Dress collar. Button front. Front pocket. Side slits. 100% organic cotton.

Men S, M, L, XL

Agate-Blue: 2501026 Tropics-Charcoal: 2501028 Stripes-Olive: 2501027

**Jumpsuit** Fitted bodice. Scoop neckline at front and back. Ties at waist. Back zip. Topstitched pockets. Wide legs. Capri length. 100% organic cotton.

Women S, M, L, XL

Canopy-Blue: 2002803 Wildflower-Black: 2002804 Sisters-Navy: 2002802 Pathways-Black: 2002801

Fitted bodice. Scoop neckline at front and back. Ties at waist. Back Zip. Scoop pockets with topstitched detail. Straight legs with cuffed hem. Mid-thigh length. 100% organic cotton.