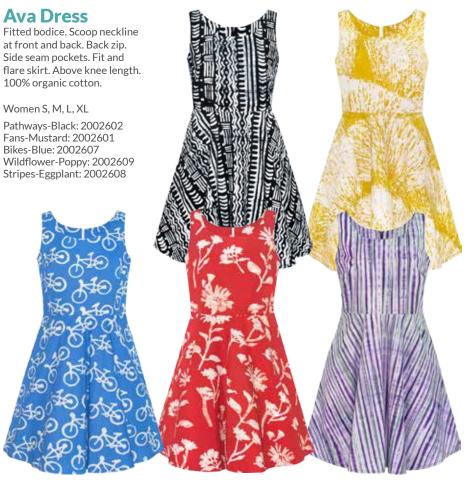

laxed fit. Dress collar. Button front. Front pocket. Side slits. 100% organic cotton.

Men S, M, L, XL

Agate-Blue: 2501026 Tropics-Charcoal: 2501028 Stripes-Olive: 2501027













**Jumpsuit** Fitted bodice. Scoop neckline at front and back. Ties at waist. Back zip. Topstitched pockets. Wide legs. Capri length. 100% organic cotton.

Women S, M, L, XL

Canopy-Blue: 2002803 Wildflower-Black: 2002804 Sisters-Navy: 2002802 Pathways-Black: 2002801





Fitted bodice. Scoop neckline at front and back. Ties at waist. Back Zip. Scoop pockets with topstitched detail. Straight legs with cuffed hem. Mid-thigh length. 100% organic cotton.

Women S, M, L, XL

Marble-Black: 2003302 Bikes-Blue: 2003301 Wildflower-Poppy: 2003303

### Handpainted Necklaces

See Jewelry Catalog





























### **Verona Dress**

Fitted at bust and waist.
V-neckline. Short sleeves with cuff. Tuck details at waist.
Side zip. Side seam pockets.
Knee length. 100% organic cotton.

Women XS, S, M, L, XL Pathways-Mustard: 2002109 Plaid-Navy: 2002110



### **Pearls Statement**

See Jewelry Catalog



#### **Retro Blouse**

Fitted body. V-neck. Band collar. Cap sleeves. Button front. Tagua nut buttons (made in partnership with Sapia). 100% organic cotton.

Women S, M, L, XL

Mod-Blue: 2030035 Wildflower-Poppy: 2030036

Fans-Mustard: 2030032 Pathways-Black: 2030033



### **Wrap Blouse**

Natural fit. Adjustable wrap front. Cap sleeves. Wide waistband ties at side. Inside wrap tie closure. Flared peplum. 100% organic cotton.

Women S, M, L, XL

Plaid-Navy: 2030711 Tropics-Tangerine: 2030713 Cano