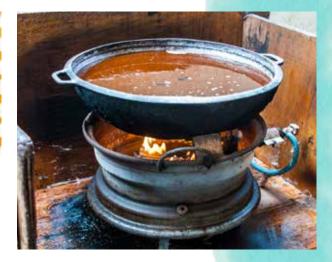

# THE ART OF BATIK

Batik (pronounced ba-teek) is an ancient, handmade, fabric art. Global Mamas keeps this tradition alive! During the batik process, hot wax is stamped onto fabric, which is then

dyed. The batik wax is removed, revealing differently colored patterns and designs. Cracks in the batik wax give patterns the "crackled" look so unique to batik. Global Mamas supports batik artisans, their enterprises, and the preservation of their craft through our handmade batik textile line.