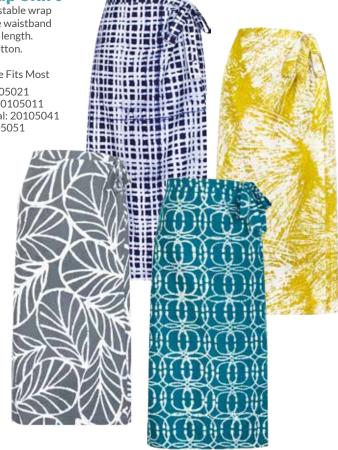

See Jewelry Catalog

**Long Wrap Skirt** Natural fit. Adjustable wrap

Natural fit. Adjustable wrap waistband. Wide waistband ties. Below knee length. 100% organic cotton.

Women One Size Fits Most

Plaid-Navy: 20105021 Fans-Mustard: 20105011 Canopy-Charcoal: 20105041 Orbit-Teal: 20105051