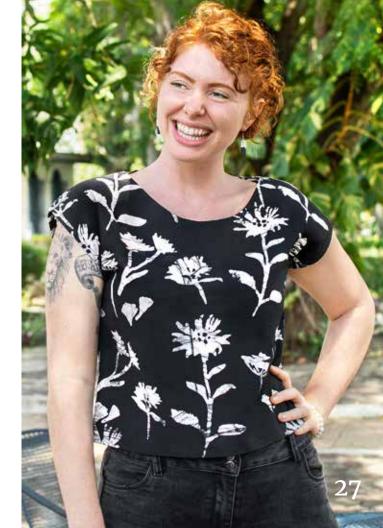

#### **Retro Blouse**

Fitted body. V-neck. Band collar. Cap sleeves. Button front. Tagua nut buttons (made in partnership with Sapia). 100% organic cotton.

Women S, M, L, XL

Mod-Blue: 2030035 Wildflower-Poppy: 2030036

Fans-Mustard: 2030032 Pathways-Black: 2030033