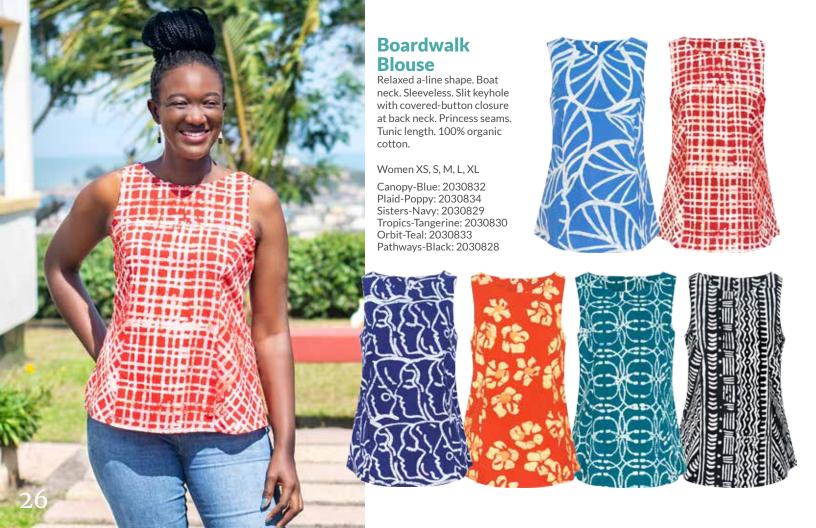

### **Swing Dress**Relaxed a-line shape. Slit

Relaxed a-line shape. Slit keyhole with covered-button closure at back neck. Princess seams. Inset pockets on girls' sizes. Short sleeves. 100% organic cotton.

Babies 12m, 18m, 24m

Pathways-Rose: 1002302 Wildflower-Teal: 1002307 Chroma-Mustard: 1002301 Canopy-Charcoal: 1002304

Girls 2, 4, 6, 8

Pathways-Rose: 1502302 Wildflower-Teal: 1502307 Chroma-Mustard: 1502301 Canopy-Charcoal: 1502304