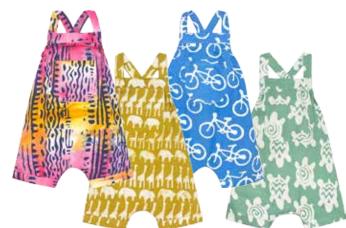

### **Baby Romper**

Adjustable straps with buttons at back. Snap closure at inseam. Front pocket. 100% organic cotton.

Babies 6m, 12m, 18m, 24m

Pathways-Rainbow: 1011106 Sahara-Mustard: 1011102 Bikes-Blue 1011105 Turtles-Sage: 1011104