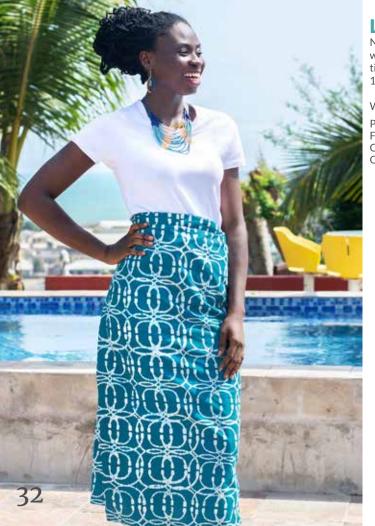

See Jewelry Catalog

**Long Wrap Skirt** Natural fit. Adjustable wrap

Natural fit. Adjustable wrap waistband. Wide waistband ties. Below knee length. 100% organic cotton.

Women One Size Fits Most

Plaid-Navy: 20105021 Fans-Mustard: 20105011 Canopy-Charcoal: 20105041 Orbit-Teal: 20105051