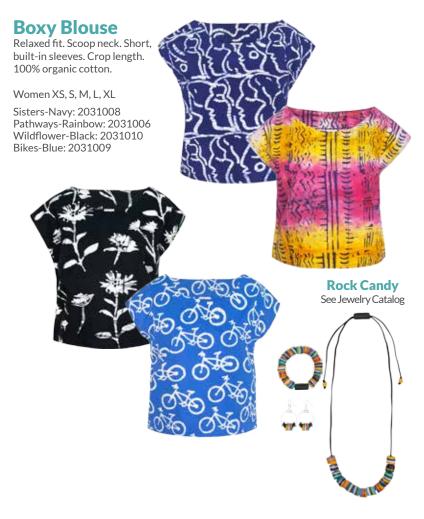

#### **Retro Blouse**

Fitted body. V-neck. Band collar. Cap sleeves. Button front. Tagua nut buttons (made in partnership with Sapia). 100% organic cotton.

Women S, M, L, XL

Mod-Blue: 2030035 Wildflower-Poppy: 2030036

Fans-Mustard: 2030032 Pathways-Black: 2030033