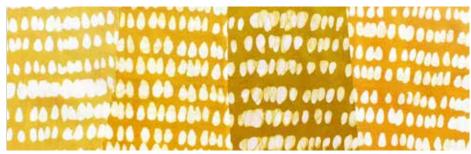

# THE ART OF BATIK

Batik (pronounced ba-teek) is an ancient, handmade, fabric art. Global Mamas keeps this tradition alive! During the batik process, hot wax is stamped onto fabric, which is then

dyed. The batik wax is removed, revealing differently colored patterns and designs. Cracks in the batik wax give patterns the "crackled" look so unique to batik. Global Mamas supports batik artisans, their enterprises, and the preservation of their craft through our handmade batik textile line.

Since batik is a handmade art with fabric produced in small batches, there are often variations in layout and color. This makes each item unique and special. We hope you will appreciate the individual nature of our textiles and find the differences in their appearance as welcome as we do.