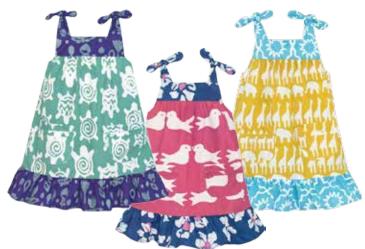

### **Pocket Dress**

Adjustable tie straps. Contrast yoke and ruffle. Two front patch pockets. 100% organic cotton.

Babies 6m, 12m, 18m, 24m

Turtles-Sage: 1001315 Two Birds-Rose: 1001314 Sahara-Mustard: 1001312

Girls 2, 4, 6

Turtles-Sage: 1501315 Two Birds-Rose: 1501314 Sahara-Mustard: 1501312