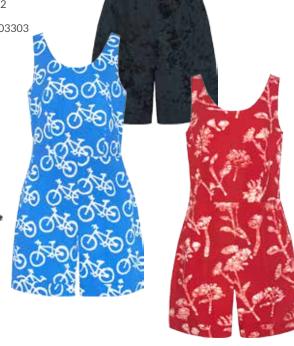

Women S, M, L, XL

Marble-Black: 2003302 Bikes-Blue: 2003301 Wildflower-Poppy: 2003303