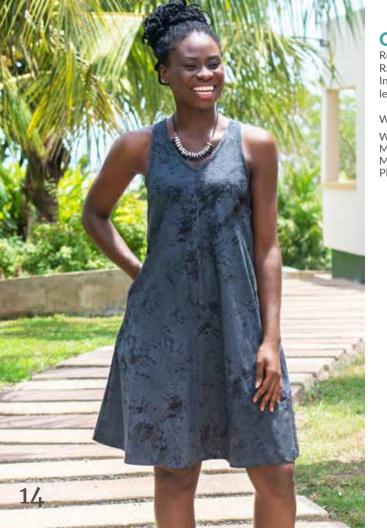

### **Swing Dress**Relaxed a-line shape. Slit

Relaxed a-line shape. Slit keyhole with covered-button closure at back neck. Princess seams. Inset pockets on girls' sizes. Short sleeves. 100% organic cotton.

Babies 12m, 18m, 24m

Pathways-Rose: 1002302 Wildflower-Teal: 1002307 Chroma-Mustard: 1002301 Canopy-Charcoal: 1002304

Girls 2, 4, 6, 8

Pathways-Rose: 1502302 Wildflower-Teal: 1502307 Chroma-Mustard: 1502301 Canopy-Charcoal: 1502304