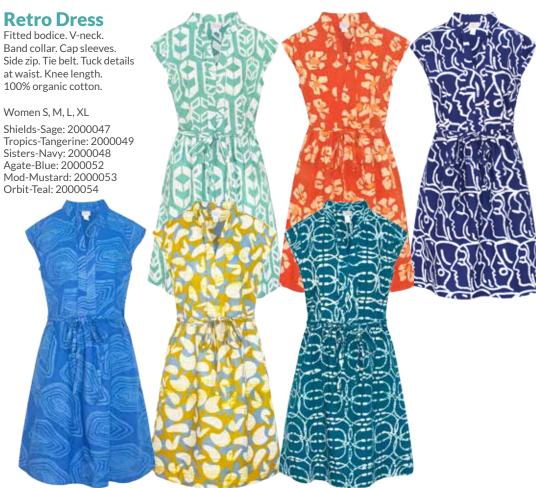

#### **Retro Blouse**

Fitted body. V-neck. Band collar. Cap sleeves. Button front. Tagua nut buttons (made in partnership with Sapia). 100% organic cotton.

Women S, M, L, XL

Mod-Blue: 2030035 Wildflower-Poppy: 2030036

Fans-Mustard: 2030032 Pathways-Black: 2030033