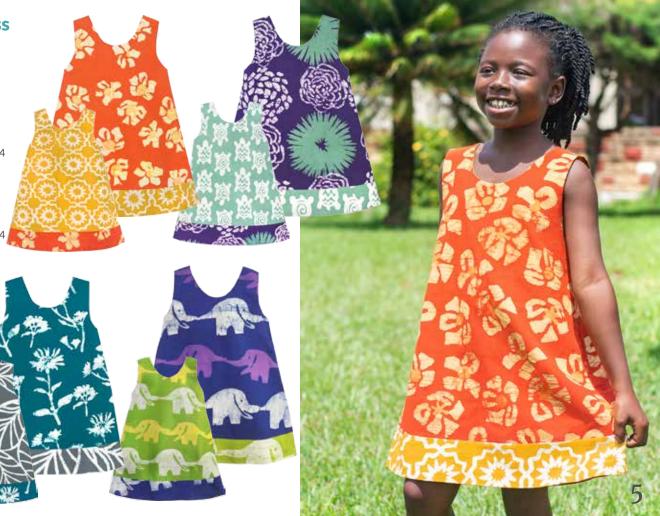

### **Sundress**

Sleeveless. Gathered skirt. Empire waist. Slit keyhole with covered-button closure at back neck. 100% organic cotton.

Babies 6m, 12m, 18m, 24m

Sahara-Mustard: 1001040 Rainflower-Eggplant: 1001047

Bikes-Blue: 1001046 Tropics-Tangerine: 1001044

Girls 2, 4, 6

Sahara-Mustard: 1501040 Rainflower-Eggplant: 1501047 Bikes-Blue: 1501046

Tropics-Tangerine: 1501044