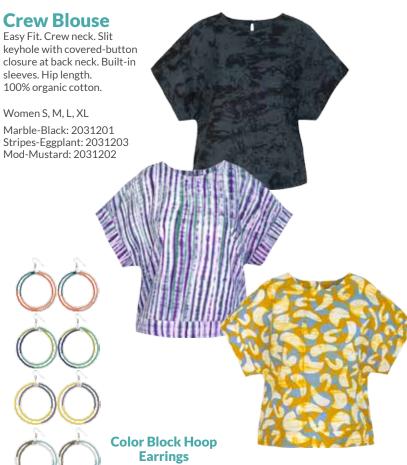

### **Yara Dress**

Scoop-neck. Slit keyhole with covered-button closure at back. Ruffled cap sleeves. Drawstring tie at waist. Gathered skirt with ruffle. 100% organic cotton.

Girls 2, 4, 6

Pathways-Rainbow: 1502207 Tropics-Tangerine: 1502208 Garden-Eggplant: 1502206