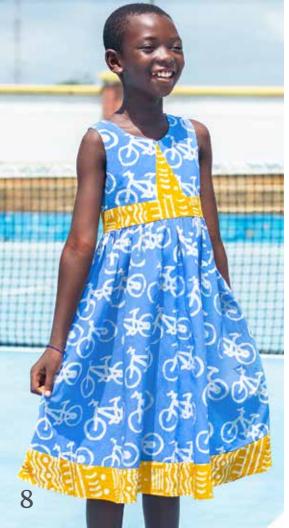

### **Sundress**

Sleeveless. Gathered skirt. Empire waist. Slit keyhole with covered-button closure at back neck. 100% organic cotton.

Babies 6m, 12m, 18m, 24m

Sahara-Mustard: 1001040 Rainflower-Eggplant: 1001047

Bikes-Blue: 1001046 Tropics-Tangerine: 1001044

Girls 2, 4, 6

Sahara-Mustard: 1501040 Rainflower-Eggplant: 1501047 Bikes-Blue: 1501046

Tropics-Tangerine: 1501044