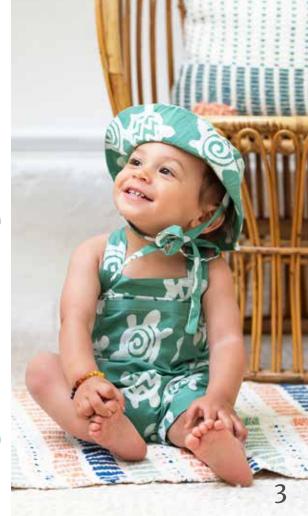

#### **Sun Hat**

Circle brim. Tie strap for babies. 100% organic cotton.

Babies One Size Fits Most (12m - 24m)

Wildflower-Teal: 10911411 Two Birds-Rose: 10911401 Sahara-Mustard: 10911321 Turtles-Sage: 10911361 Bikes-Blue: 10911371 Pathways-Rainbow: 10911391 Sailing-Blue: 10911031

Kids One Size Fits Most (2 - 6)

Wildflower-Teal: 15411411 Two Birds-Rose: 15411401 Sahara-Mustard: 15411321 Turtles-Sage: 15411361

Bikes-Blue: 15411371 Pathways-Rainbow: 15411391

Babies'

Style

(with ties)

Sailing-Blue: 15411031

### **Baby Romper**

Adjustable straps with buttons at back. Snap closure at inseam. Front pocket. 100% organic cotton.

Babies 6m, 12m, 18m, 24m

Pathways-Rainbow: 1011106 Sahara-Mustard: 1011102 Bikes-Blue 1011105 Turtles-Sage: 1011104