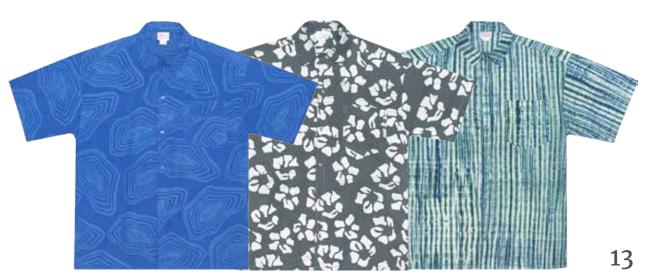

### **Button Down Shirt**

Relaxed fit. Dress collar. Button front. Front pocket. Side slits. 100% organic cotton.

Men S, M, L, XL

Agate-Blue: 2501026 Tropics-Charcoal: 2501028 Stripes-Olive: 2501027

**Jumpsuit** Fitted bodice. Scoop neckline at front and back. Ties at waist. Back zip. Topstitched pockets. Wide legs. Capri length. 100% organic cotton.