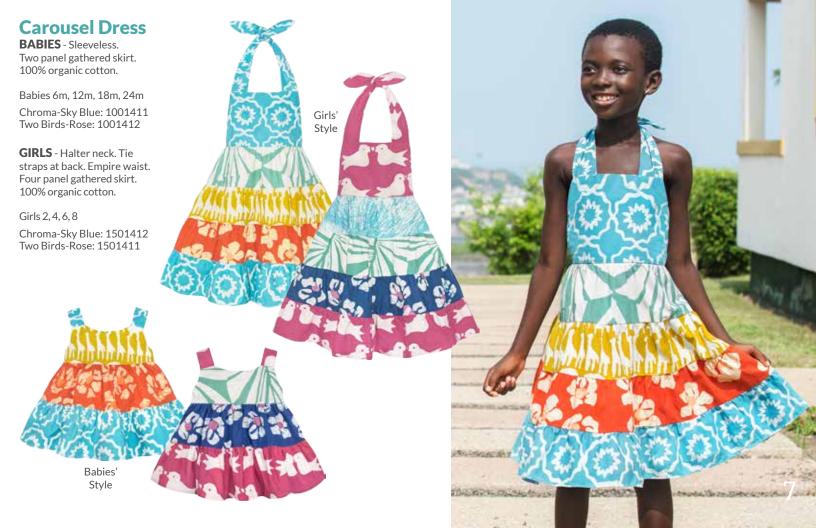

ess**

Sleeveless. A-line shape. Contrast fabric hem. Fully reversible. 100% organic cotton.

Babies 12m, 18m, 24m

Tropics-Tangerine: 1001131 Garden-Eggplant: 1001128 Wildflower-Teal: 1001132 Elephants-Blue/Lime: 1001104

#### Girls 2, 4, 6

Tropics-Tangerine: 1501131 Garden-Eggplant: 1501128 Wildflower-Teal: 1501132 Elephants-Blue/Lime: 1501104





### **Swing Dress**Relaxed a-line shape. Slit

Relaxed a-line shape. Slit keyhole with covered-button closure at back neck. Princess seams. Inset pockets on girls' sizes. Short sleeves. 100% organic cotton.

Babies 12m, 18m, 24m

Pathways-Rose: 1002302 Wildflower-Teal: 1002307 Chroma-Mustard: 1002301 Canopy-Charcoal: 1002304

Girls 2, 4, 6, 8

Pathways-Rose: 1502302 Wildflower-Teal: 1502307 Chroma-Mustard: 1502301 Canopy-Charcoal: 1502304







### **Sundress**

Sleeveless. Gathered skirt. Empire waist. Slit keyhole with covered-button closure at back neck. 100% organic cotton.

Babies 6m, 12m, 18m, 24m

Sahara-Mustard: 1001040 Rainflower-Eggplant: 1001047

Bikes-Blue: 1001046 Tropics-Tangerine: 1001044

Girls 2, 4, 6

Sahara-Mustard: 1501040 Rainflower-Eggplant: 1501047 Bikes-Blue: 1501046

Tropics-Tangerine: 1501044



#### **Twirl Dress**

Sleeveless. Scoop neck. Full, gathered skirt. Cut-out with covered-button closure at back. Contrast waistband and hem. 100% organic cotton.

Babies 6m, 12m, 18m, 24m

Bikes-Blue: 1001911 Pathways-Rainbow: 1001912

Girls 2, 4, 6

Bikes-Blue: 1501911 Pathways-Rainbow: 1501912



### **Button Down Shirt**

Button front. Dress collar. Faced placket for babies. Topstitched placket for boys. F