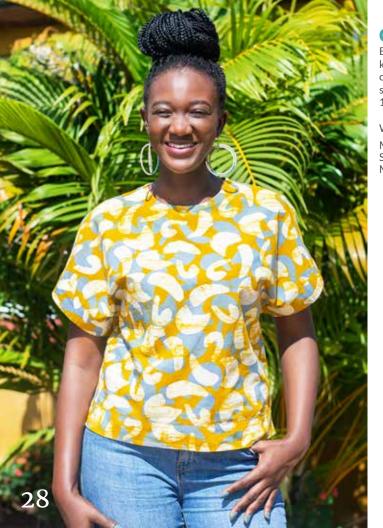

### **Button Down Shirt**

Relaxed fit. Dress collar. Button front. Front pocket. Side slits. 100% organic cotton.

Men S, M, L, XL

Agate-Blue: 2501026 Tropics-Charcoal: 2501028 Stripes-Olive: 2501027

**Jumpsuit** Fitted bodice. Scoop neckline at front and back. Ties at waist. Back zip. Topstitched pockets. Wide legs. Capri length. 100% organic cotton.

Women S, M, L, XL

Canopy-Blue: 2002803 Wildflower-Black: 2002804 Sisters-Navy: 2002802 Pathways-Black: 2002801

Fitted bodice. Scoop neckline at front and back. Ties at waist. Back Zip. Scoop pockets with topstitched detail. Straight legs with cuffed hem. Mid-thigh length. 100% organic cotton.