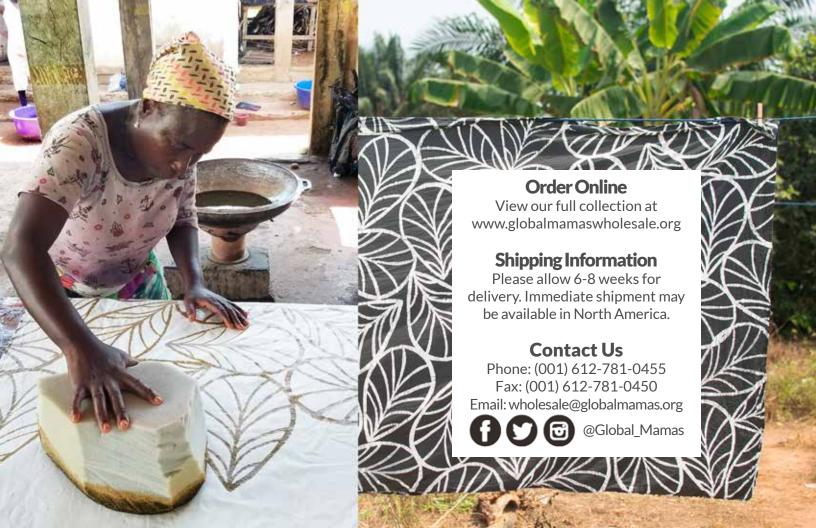

# THE ART OF BATIK

Batik (pronounced ba-teek) is an ancient, handmade, fabric art. Global Mamas keeps this tradition alive! During the batik process, hot wax is stamped onto fabric, which is then

dyed. The batik wax is removed, revealing differently colored patterns and designs. Cracks in the batik wax give patterns the "crackled" look so unique to batik. Global Mamas supports batik artisans, their enterprises, and the preservation of their craft through our handmade batik textile line.

Since batik is a handmade art with fabric produced in small batches, there are often variations in layout and color. This makes each item unique and special. We hope you will appreciate the individual nature of our textiles and find the differences in their appearance as welcome as we do.