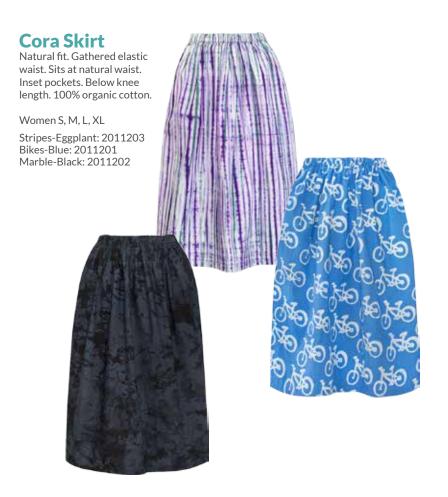

Women S, M, L, XL

Marble-Black: 2003302 Bikes-Blue: 2003301 Wildflower-Poppy: 2003303