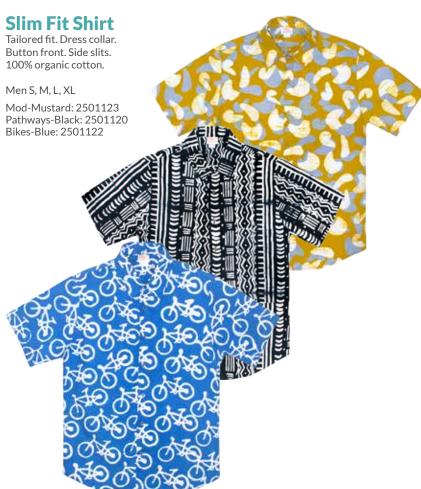

### **Button Down Shirt**

Relaxed fit. Dress collar. Button front. Front pocket. Side slits. 100% organic cotton.

Men S, M, L, XL

Agate-Blue: 2501026 Tropics-Charcoal: 2501028 Stripes-Olive: 2501027

**Jumpsuit** Fitted bodice. Scoop neckline at front and back. Ties at waist. Back zip. Topstitched pockets. Wide legs. Capri length. 100% organic cotton.