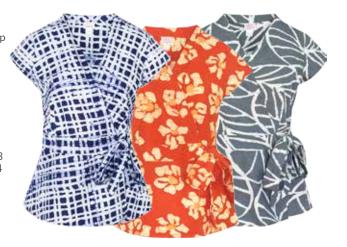

### **Button Down Shirt**

Relaxed fit. Dress collar. Button front. Front pocket. Side slits. 100% organic cotton.

Men S, M, L, XL

Agate-Blue: 2501026 Tropics-Charcoal: 2501028 Stripes-Olive: 2501027

**Jumpsuit** Fitted bodice. Scoop neckline at front and back. Ties at waist. Back zip. Topstitched pockets. Wide legs. Capri length. 100% organic cotton.

Women S, M, L, XL

Canopy-Blue: 2002803 Wildflower-Black: 2002804 Sisters-Navy: 2002802 Pathways-Black: 2002801

Fitted bodice. Scoop neckline at front and back. Ties at waist. Back Zip. Scoop pockets with topstitched detail. Straight legs with cuffed hem. Mid-thigh length. 100% organic cotton.