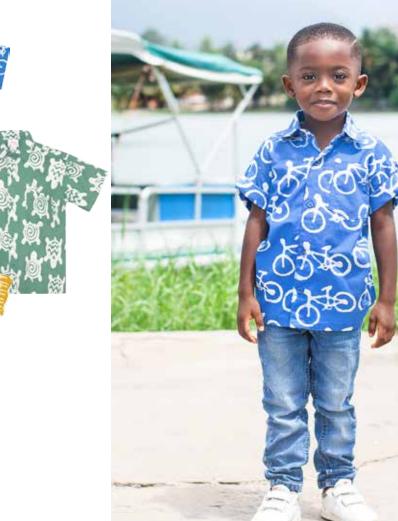

### **Button Down Shirt**

Button front. Dress collar. Faced placket for babies. Topstitched placket for boys. Front pocket. 100% organic cotton.

Babies 6m, 12m, 18m, 24m

Bikes-Blue: 1011025 Turtles-Sage: 1011024 Sahara-Mustard: 1011022 Elephants-Blueberry: 1011009

Boys 2, 4, 6

Bikes-Blue: 1511025 Turtles-Sage: 1511024 Sahara-Mustard: 1511022 Elephants-Blueberry: 1511009

**Organic Knits** 

Sewn with fair trade practices by Kiboko Leisurewear in Kenya and hand batiked in Ghana by Global Mamas. Crew neck. Double-needle hems on sleeves and bottom. 100% organic jersey knit cotton.