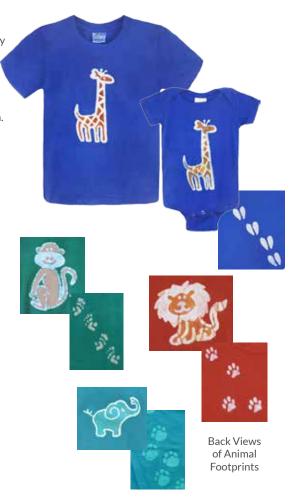

Babies 6m, 12m

**Short Sleeve One-Piece** 

Giraffe-Blue: 1021002 Monkey-Green: 1021001 Lion-Red: 1021003 Elephant-Aqua: 1021004

Kids 2, 4, 6

**Short Sleeve T-shirt** 

Giraffe-Blue: 1521002 Monkey-Green: 1521001 Lion-Red: 1521003 Elephant-Aqua: 1521004

Long Sleeve T-shirt

Giraffe-Blue: 1521202 Monkey-Green: 1521201 Lion-Red: 1521203 Elephant-Aqua: 1521204

We are incredibly proud to present our collection made with cotton that is both organic and fair trade certified. We made this important transition because we believe that organic cotton is significantly better for the health and well-being of our valued community – from the farmers growing the cotton, to the Mamas handling the fabric each day, to the end customer wearing our vibrant products with pride. This switch deepens our commitment to the principles of fair trade and environmental sustainability. We now have respected third party verification of our ethical production at every level of our supply chain – from raw materials to finished product. We hope you will join us in celebrating this milestone.