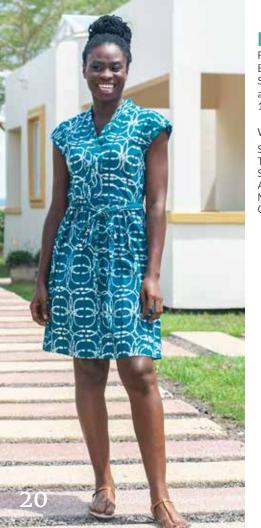

### **Button Down Shirt**

Relaxed fit. Dress collar. Button front. Front pocket. Side slits. 100% organic cotton.

Men S, M, L, XL

Agate-Blue: 2501026 Tropics-Charcoal: 2501028 Stripes-Olive: 2501027

**Jumpsuit** Fitted bodice. Scoop neckline at front and back. Ties at waist. Back zip. Topstitched pockets. Wide legs. Capri length. 100% organic cotton.

Women S, M, L, XL

Canopy-Blue: 2002803 Wildflower-Black: 2002804 Sisters-Navy: 2002802 Pathways-Black: 2002801

Fitted bodice. Scoop neckline at front and back. Ties at waist. Back Zip. Scoop pockets with topstitched detail. Straight legs with cuffed hem. Mid-thigh length. 100% organic cotton.