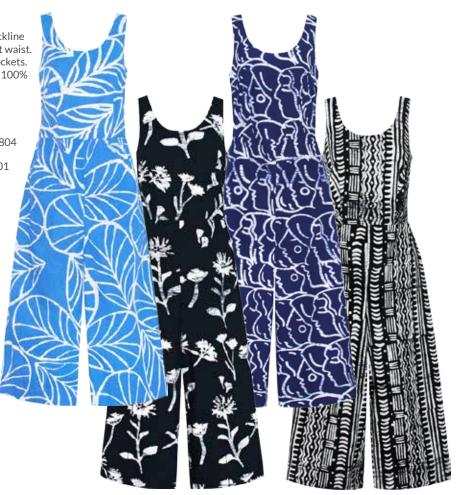

### **Button Down Shirt**

Relaxed fit. Dress collar. Button front. Front pocket. Side slits. 100% organic cotton.

Men S, M, L, XL

Agate-Blue: 2501026 Tropics-Charcoal: 2501028 Stripes-Olive: 2501027

**Jumpsuit** Fitted bodice. Scoop neckline at front and back. Ties at waist. Back zip. Topstitched pockets. Wide legs. Capri length. 100% organic cotton.

Women S, M, L, XL

Canopy-Blue: 2002803 Wildflower-Black: 2002804 Sisters-Navy: 2002802 Pathways-Black: 2002801

Fitted bodice. Scoop neckline at front and back. Ties at waist. Back Zip. Scoop pockets with topstitched detail. Straight legs with cuffed hem. Mid-thigh length. 100% organic cotton.