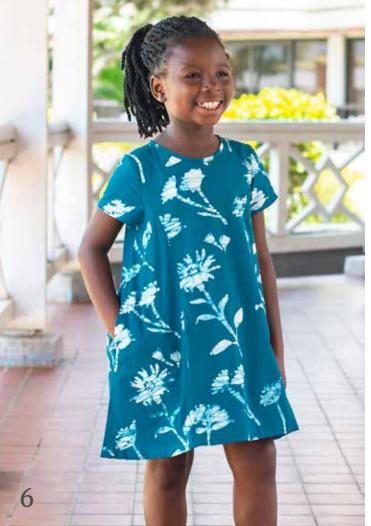

### **Swing Dress**Relaxed a-line shape. Slit

Relaxed a-line shape. Slit keyhole with covered-button closure at back neck. Princess seams. Inset pockets on girls' sizes. Short sleeves. 100% organic cotton.

Babies 12m, 18m, 24m

Pathways-Rose: 1002302 Wildflower-Teal: 1002307 Chroma-Mustard: 1002301 Canopy-Charcoal: 1002304

Girls 2, 4, 6, 8

Pathways-Rose: 1502302 Wildflower-Teal: 1502307 Chroma-Mustard: 1502301 Canopy-Charcoal: 1502304