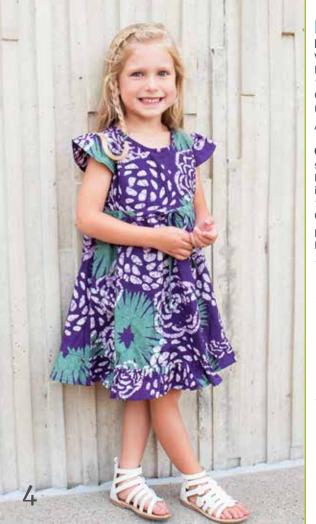

#### **Twirl Dress**

Sleeveless. Scoop neck. Full, gathered skirt. Cut-out with covered-button closure at back. Contrast waistband and hem. 100% organic cotton.

Babies 6m, 12m, 18m, 24m

Bikes-Blue: 1001911 Pathways-Rainbow: 1001912

Girls 2, 4, 6

Bikes-Blue: 1501911 Pathways-Rainbow: 1501912