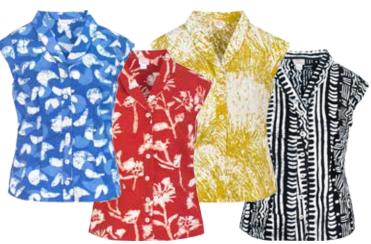

### **Button Down Shirt**

Relaxed fit. Dress collar. Button front. Front pocket. Side slits. 100% organic cotton.

Men S, M, L, XL

Agate-Blue: 2501026 Tropics-Charcoal: 2501028 Stripes-Olive: 2501027

**Jumpsuit** Fitted bodice. Scoop neckline at front and back. Ties at waist. Back zip. Topstitched pockets. Wide legs. Capri length. 100% organic cotton.