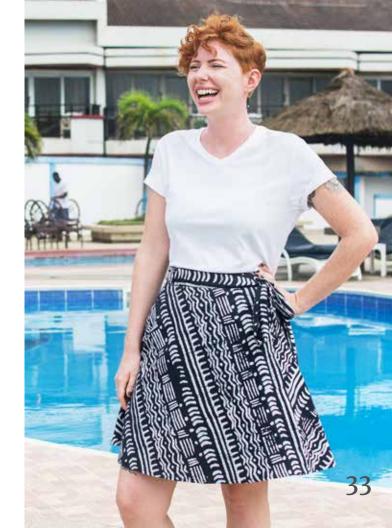

### Wrap Skirt

Natural ft. Adjustable wrap waistband. Wide waistband ties. Full skirt. Above knee length. 100% organic cotton.

Women S, M, L, XL

Sisters-Navy: 2010819 Pathways-Black: 2010817 Wildflower-Poppy: 2010820