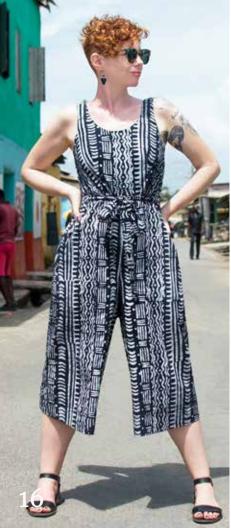

### **Button Down Shirt**

Relaxed fit. Dress collar. Button front. Front pocket. Side slits. 100% organic cotton.

Men S, M, L, XL

Agate-Blue: 2501026 Tropics-Charcoal: 2501028 Stripes-Olive: 2501027

**Jumpsuit** Fitted bodice. Scoop neckline at front and back. Ties at waist. Back zip. Topstitched pockets. Wide legs. Capri length. 100% organic cotton.

Women S, M, L, XL

Canopy-Blue: 2002803 Wildflower-Black: 2002804 Sisters-Navy: 2002802 Pathways-Black: 2002801

Fitted bodice. Scoop neckline at front and back. Ties at waist. Back Zip. Scoop pockets with topstitched detail. Straight legs with cuffed hem. Mid-thigh length. 100% organic cotton.