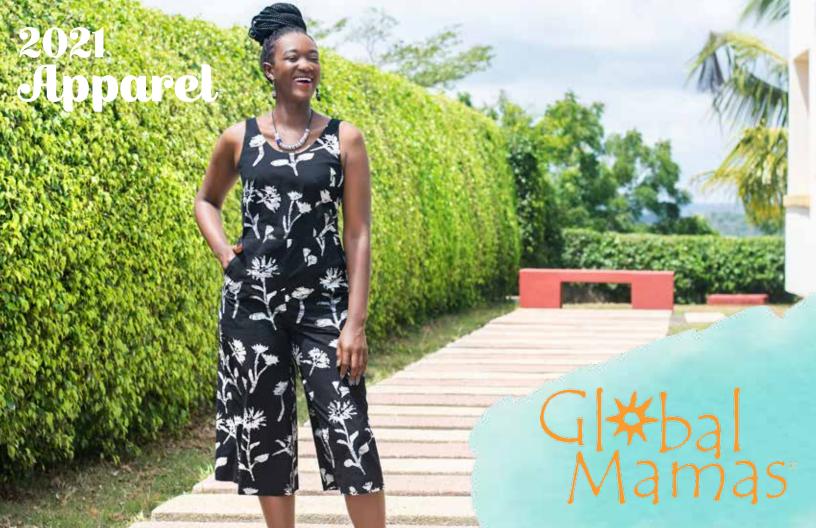

### **Button Down Shirt**

Relaxed fit. Dress collar. Button front. Front pocket. Side slits. 100% organic cotton.

Men S, M, L, XL

Agate-Blue: 2501026 Tropics-Charcoal: 2501028 Stripes-Olive: 2501027

**Jumpsuit** Fitted bodice. Scoop neckline at front and back. Ties at waist. Back zip. Topstitched pockets. Wide legs. Capri length. 100% organic cotton.

Women S, M, L, XL

Canopy-Blue: 2002803 Wildflower-Black: 2002804 Sisters-Navy: 2002802 Pathways-Black: 2002801

Fitted bodice. Scoop neckline at front and back. Ties at waist. Back Zip. Scoop pockets with topstitched detail. Straight legs with cuffed hem. Mid-thigh length. 100% organic cotton.