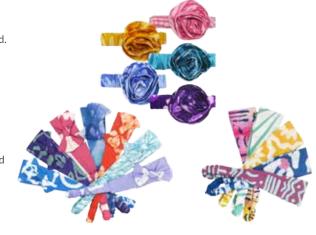

### **Headbands**

BABIES - Decorative rosette. Wide, fully covered elastic band. Headband is 14"L x 1"W. 100% organic cotton. One Size Fits Most (Newborn - 6m)

Assorted: 10911901

**GIRLS** - Wide center. Tapered sides. Covered elastic back. Elastic portion is 8"L. Headband is 10"L x 2"W at center. 100% organic cotton. One size fits most.

Bow Assorted: 15413001 Plain Assorted: 15410001