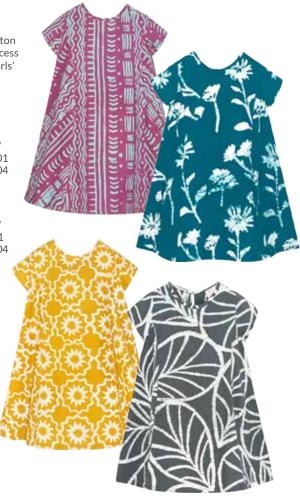

### **Swing Dress**Relaxed a-line shape. Slit

Relaxed a-line shape. Slit keyhole with covered-button closure at back neck. Princess seams. Inset pockets on girls' sizes. Short sleeves. 100% organic cotton.

Babies 12m, 18m, 24m

Pathways-Rose: 1002302 Wildflower-Teal: 1002307 Chroma-Mustard: 1002301 Canopy-Charcoal: 1002304

Girls 2, 4, 6, 8

Pathways-Rose: 1502302 Wildflower-Teal: 1502307 Chroma-Mustard: 1502301 Canopy-Charcoal: 1502304