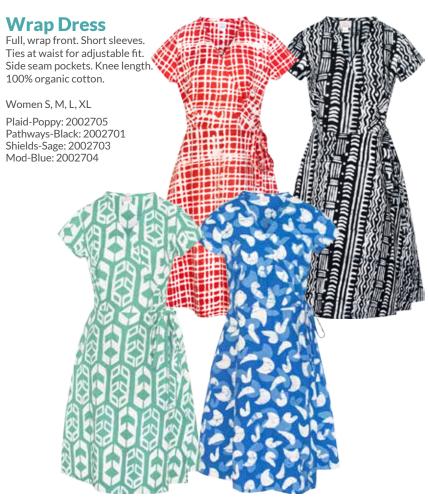

### **Wrap Blouse**

Natural fit. Adjustable wrap front. Cap sleeves. Wide waistband ties at side. Inside wrap tie closure. Flared peplum. 100% organic cotton.

Women S, M, L, XL

Plaid-Navy: 2030711 Tropics-Tangerine: 2030713 Canopy-Charcoal: 2030714