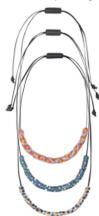

utton Down Shirt**

Relaxed fit. Dress collar. Button front. Front pocket. Side slits. 100% organic cotton.

Men S, M, L, XL

Agate-Blue: 2501026 Tropics-Charcoal: 2501028 Stripes-Olive: 2501027













**Jumpsuit** Fitted bodice. Scoop neckline at front and back. Ties at waist. Back zip. Topstitched pockets. Wide legs. Capri length. 100% organic cotton.

Women S, M, L, XL

Canopy-Blue: 2002803 Wildflower-Black: 2002804 Sisters-Navy: 2002802 Pathways-Black: 2002801





Fitted bodice. Scoop neckline at front and back. Ties at waist. Back Zip. Scoop pockets with topstitched detail. Straight legs with cuffed hem. Mid-thigh length. 100% organic cotton.

Women S, M, L, XL

Marble-Black: 2003302 Bikes-Blue: 2003301 Wildflower-Poppy: 2003303

### Handpainted Necklaces

See Jewelry Catalog





























### **Verona Dress**

Fitted at bust and waist.
V-neckline. Short sleeves with cuff. Tuck details at waist.
Side zip. Side seam pockets.
Knee length. 100% organic cotton.

Women XS, S, M, L, XL Pathways-Mustard: 2002109 Plaid-Navy: 2002110



### **Pearls Statement**

See Jewelry Catalog



#### **Retro Blouse**

Fitted body. V-neck. Band collar. Cap sleeves. Button front. Tagua nut buttons (made in partnership with Sapia). 100% organic cotton.

Women S, M, L, XL

Mod-Blue: 2030035 Wildflower-Poppy: 2030036

Fans-Mustard: 2030032 Pathways-Black: 2030033



### **Wrap Blouse**

Natural fit. Adjustable wrap front. Cap sleeves. Wide waistband ties at side. Inside wrap tie closure. Flared peplum. 100% organic cotton.

Women S, M, L, XL

Plaid-Navy: 2030711 Tropics-T