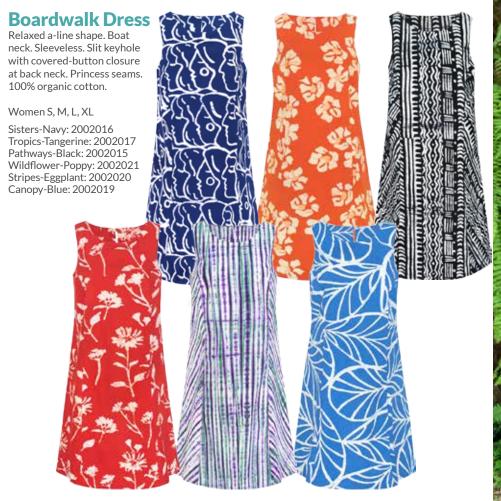

rt**

Relaxed fit. Dress collar. Button front. Front pocket. Side slits. 100% organic cotton.

Men S, M, L, XL

Agate-Blue: 2501026 Tropics-Charcoal: 2501028 Stripes-Olive: 2501027













**Jumpsuit** Fitted bodice. Scoop neckline at front and back. Ties at waist. Back zip. Topstitched pockets. Wide legs. Capri length. 100% organic cotton.

Women S, M, L, XL

Canopy-Blue: 2002803 Wildflower-Black: 2002804 Sisters-Navy: 2002802 Pathways-Black: 2002801





Fitted bodice. Scoop neckline at front and back. Ties at waist. Back Zip. Scoop pockets with topstitched detail. Straight legs with cuffed hem. Mid-thigh length. 100% organic cotton.

Women S, M, L, XL

Marble-Black: 2003302 Bikes-Blue: 2003301 Wildflower-Poppy: 2003303

### Handpainted Necklaces

See Jewelry Catalog





























### **Verona Dress**

Fitted at bust and waist.
V-neckline. Short sleeves with cuff. Tuck details at waist.
Side zip. Side seam pockets.
Knee length. 100% organic cotton.

Women XS, S, M, L, XL Pathways-Mustard: 2002109 Plaid-Navy: 2002110



### **Pearls Statement**

See Jewelry Catalog



#### **Retro Blouse**

Fitted body. V-neck. Band collar. Cap sleeves. Button front. Tagua nut buttons (made in partnership with Sapia). 100% organic cotton.

Women S, M, L, XL

Mod-Blue: 2030035 Wildflower-Poppy: 2030036

Fans-Mustard: 2030032 Pathways-Black: 2030033



### **Wrap Blouse**

Natural fit. Adjustable wrap front. Cap sleeves. Wide waistband ties at side. Inside wrap tie closure. Flared peplum. 100% organic cotton.

Women S, M, L, XL

Plaid-Navy: 2030711 Tropics-Tangerine: 2030