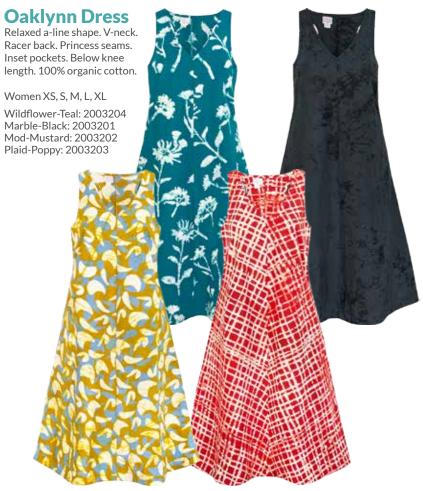

fabric each day, to the end customer wearing our vibrant products with pride. This switch deepens our commitment to the principles of fair trade and environmental sustainability. We now have respected third party verification of our ethical production at every level of our supply chain – from raw materials to finished product. We hope you will join us in celebrating this milestone.











#### **Boxers**

Natural fit. Elastic waistband. Front fly placket with button closure. 100% organic cotton.

Men S, M, L, XL

Tropics-Charcoal: 2511026 Bikes-Blue: 2511024 Mod-Mustard: 2511025



### **Button Down Shirt**

Relaxed fit. Dress collar. Button front. Front pocket. Side slits. 100% organic cotton.

Men S, M, L, XL

Agate-Blue: 2501026 Tropics-Charcoal: 2501028 Stripes-Olive: 2501027













**Jumpsuit** Fitted bodice. Scoop neckline at front and back. Ties at waist. Back zip. Topstitched pockets. Wide legs. Capri length. 100% organic cotton.

Women S, M, L, XL

Canopy-Blue: 2002803 Wildflower-Black: 2002804 Sisters-Navy: 2002802 Pathways-Black: 2002801





Fitted bodice. Scoop neckline at front and back. Ties at waist. Back Zip. Scoop pockets with topstitched detail. Straight legs with cuffed hem. Mid-thigh length. 100% organic cotton.

Women S, M, L, XL

Marble-Black: 2003302 Bikes-Blue: 2003301 Wildflower-Poppy: 2003303

### Handpainted Necklaces

See Jewelry Catalog





























### **Verona Dress**

Fitted at bust and waist.
V-neckline. Short sleeves with cuff. Tuck details at waist.
Side zip. Side seam pockets.
Knee length. 100% organic cotton.