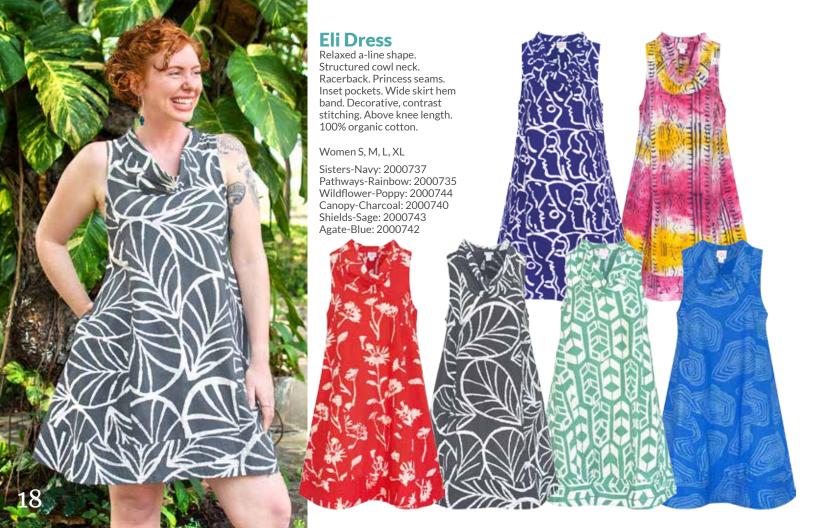

### **Swing Dress**Relaxed a-line shape. Slit

Relaxed a-line shape. Slit keyhole with covered-button closure at back neck. Princess seams. Inset pockets on girls' sizes. Short sleeves. 100% organic cotton.

Babies 12m, 18m, 24m

Pathways-Rose: 1002302 Wildflower-Teal: 1002307 Chroma-Mustard: 1002301 Canopy-Charcoal: 1002304

Girls 2, 4, 6, 8

Pathways-Rose: 1502302 Wildflower-Teal: 1502307 Chroma-Mustard: 1502301 Canopy-Charcoal: 1502304