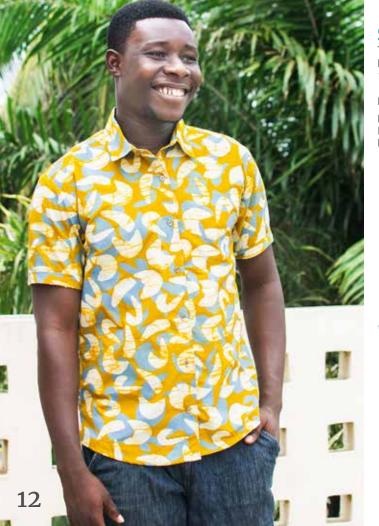

### **Button Down Shirt**

Relaxed fit. Dress collar. Button front. Front pocket. Side slits. 100% organic cotton.

Men S, M, L, XL

Agate-Blue: 2501026 Tropics-Charcoal: 2501028 Stripes-Olive: 2501027

**Jumpsuit** Fitted bodice. Scoop neckline at front and back. Ties at waist. Back zip. Topstitched pockets. Wide legs. Capri length. 100% organic cotton.