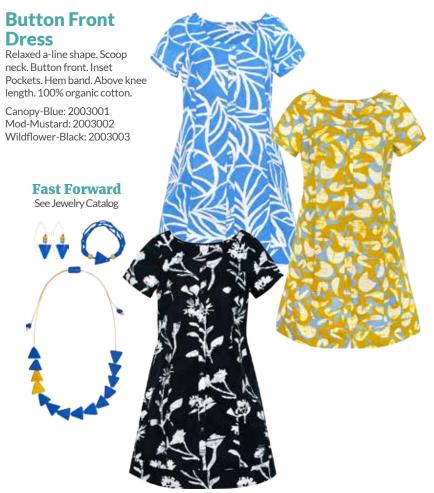

### **Button Down Shirt**

Relaxed fit. Dress collar. Button front. Front pocket. Side slits. 100% organic cotton.

Men S, M, L, XL

Agate-Blue: 2501026 Tropics-Charcoal: 2501028 Stripes-Olive: 2501027

**Jumpsuit** Fitted bodice. Scoop neckline at front and back. Ties at waist. Back zip. Topstitched pockets. Wide legs. Capri length. 100% organic cotton.

Women S, M, L, XL

Canopy-Blue: 2002803 Wildflower-Black: 2002804 Sisters-Navy: 2002802 Pathways-Black: 2002801

Fitted bodice. Scoop neckline at front and back. Ties at waist. Back Zip. Scoop pockets with topstitched detail. Straight legs with cuffed hem. Mid-thigh length. 100% organic cotton.

Women S, M, L, XL

Marble-Black: 2003302 Bikes-Blue: 2003301 Wildflower-Poppy: 2003303

### Handpainted Necklaces

See Jewelry Catalog