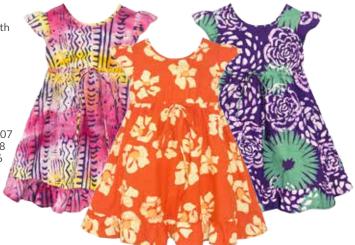

### **Yara Dress**

Scoop-neck. Slit keyhole with covered-button closure at back. Ruffled cap sleeves. Drawstring tie at waist. Gathered skirt with ruffle. 100% organic cotton.

Girls 2, 4, 6

Pathways-Rainbow: 1502207 Tropics-Tangerine: 1502208 Garden-Eggplant: 1502206

### **Reversible Dress**

Sleeveless. A-line shape. Contrast fabric hem. Fully reversible. 100% organic cotton.

Babies 12m, 18m, 24m

Tropics-Tangerine: 1001131 Garden-Eggplant: 1001128 Wildflower-Teal: 1001132 Elephants-Blue/Lime: 1001104

#### Girls 2, 4, 6

Tropics-Tangerine: 1501131 Garden-Eggplant: 1501128 Wildflower-Teal: 1501132 Elephants-Blue/Lime: 1501104