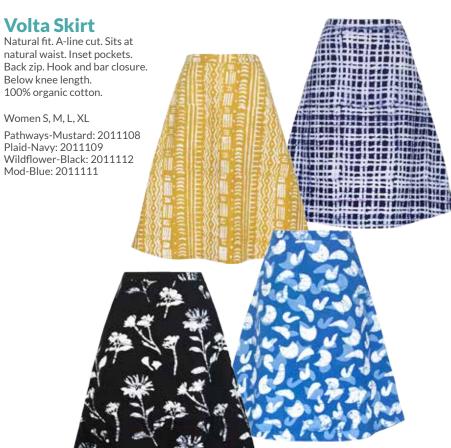

See Jewelry Catalog

**Long Wrap Skirt** Natural fit. Adjustable wrap

Natural fit. Adjustable wrap waistband. Wide waistband ties. Below knee length. 100% organic cotton.

Women One Size Fits Most

Plaid-Navy: 20105021 Fans-Mustard: 20105011 Canopy-Charcoal: 20105041 Orbit-Teal: 20105051