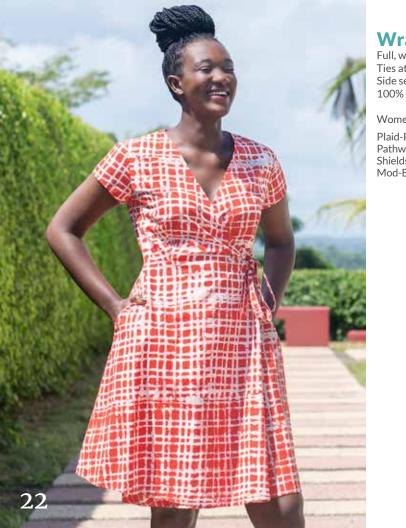

### **Wrap Blouse**

Natural fit. Adjustable wrap front. Cap sleeves. Wide waistband ties at side. Inside wrap tie closure. Flared peplum. 100% organic cotton.

Women S, M, L, XL

Plaid-Navy: 2030711 Tropics-Tangerine: 2030713 Canopy-Charcoal: 2030714