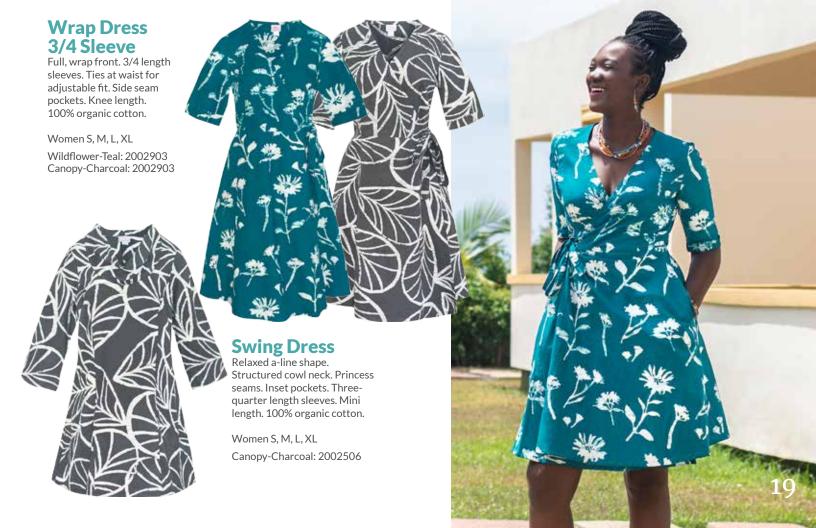

### **Swing Dress**Relaxed a-line shape. Slit

Relaxed a-line shape. Slit keyhole with covered-button closure at back neck. Princess seams. Inset pockets on girls' sizes. Short sleeves. 100% organic cotton.

Babies 12m, 18m, 24m

Pathways-Rose: 1002302 Wildflower-Teal: 1002307 Chroma-Mustard: 1002301 Canopy-Charcoal: 1002304

Girls 2, 4, 6, 8

Pathways-Rose: 1502302 Wildflower-Teal: 1502307 Chroma-Mustard: 1502301 Canopy-Charcoal: 1502304