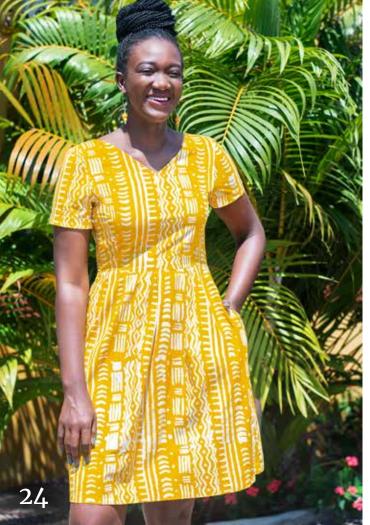

### **Yara Dress**

Scoop-neck. Slit keyhole with covered-button closure at back. Ruffled cap sleeves. Drawstring tie at waist. Gathered skirt with ruffle. 100% organic cotton.

Girls 2, 4, 6

Pathways-Rainbow: 1502207 Tropics-Tangerine: 1502208 Garden-Eggplant: 1502206