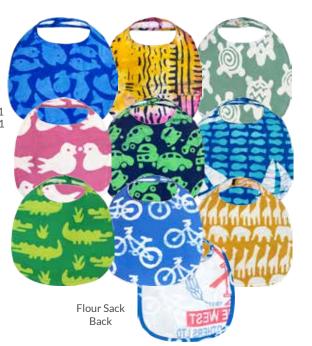

Velcro closure. Upcycled flour sack backing. 100% organic cotton front.

Babies One Size Fits Most

School of Fish-Blue: 10910021 Pathways-Rainbow: 10910271 Turtles-Sage: 10910251 Two Birds-Rose: 10910281 Cars-Lime: 10910091 Sailing-Blue: 10910231 Crocs-Lime: 10910191 Bikes-Blue: 10910261 Sahara-Mustard: 10910221