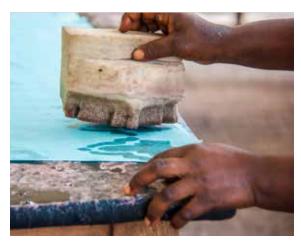

# THE ART OF BATIK

Batik (pronounced ba-teek) is an ancient, handmade, fabric art. Global Mamas keeps this tradition alive! During the batik process, hot wax is stamped onto fabric, which is then

dyed. The batik wax is removed, revealing differently colored patterns and designs. Cracks in the batik wax give patterns the "crackled" look so unique to batik. Global Mamas supports batik artisans, their enterprises, and the preservation of their craft through our handmade batik textile line.