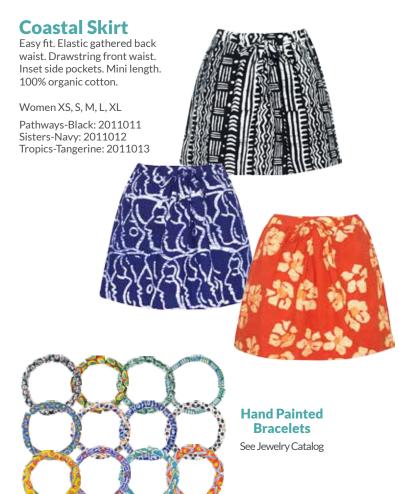

Women S, M, L, XL

Marble-Black: 2003302 Bikes-Blue: 2003301 Wildflower-Poppy: 2003303