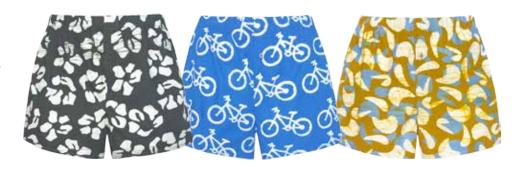

#### **Boxers**

Natural fit. Elastic waistband. Front fly placket with button closure. 100% organic cotton.

Men S, M, L, XL

Tropics-Charcoal: 2511026 Bikes-Blue: 2511024 Mod-Mustard: 2511025